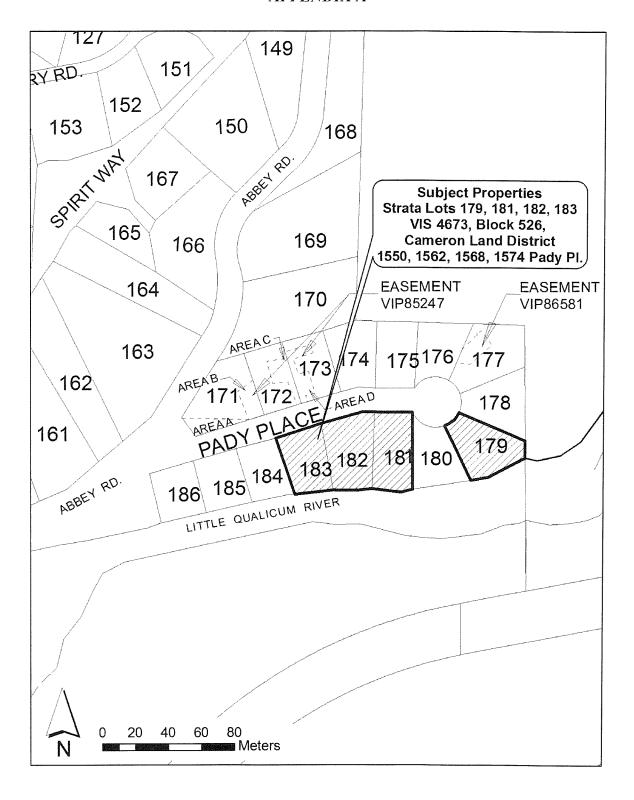

# Little Qualicum River Village, Electoral Area F

On behalf of property owners within Little Qualicum River Village, written notice was received on December 29<sup>th</sup>, 2010<sup>\*</sup> from Mr. Tim Peligren, requesting that the following four properties in Electoral Area F be excluded from the "Regional District of Nanaimo Pump & Haul Local Service Establishment Bylaw No. 975, 1995" (see Appendix A):

- Strata Lot 179, Block 526, Strata Plan VIS4673, Cameron Land District. 1550 Pady Place, Qualicum Beach, Electoral Area F
- Strata Lot 181, Block 526, Strata Plan VIS4673, Cameron Land District.
   1562 Pady Place, Qualicum Beach, Electoral Area F
- Strata Lot 182, Block 526, Strata Plan VIS4673, Cameron Land District.
   1568 Pady Place, Qualicum Beach, Electoral Area F
- Strata Lot 183, Block 526, Strata Plan VIS4673, Cameron Land District.
   1574 Pady Place, Qualicum Beach, Electoral Area F