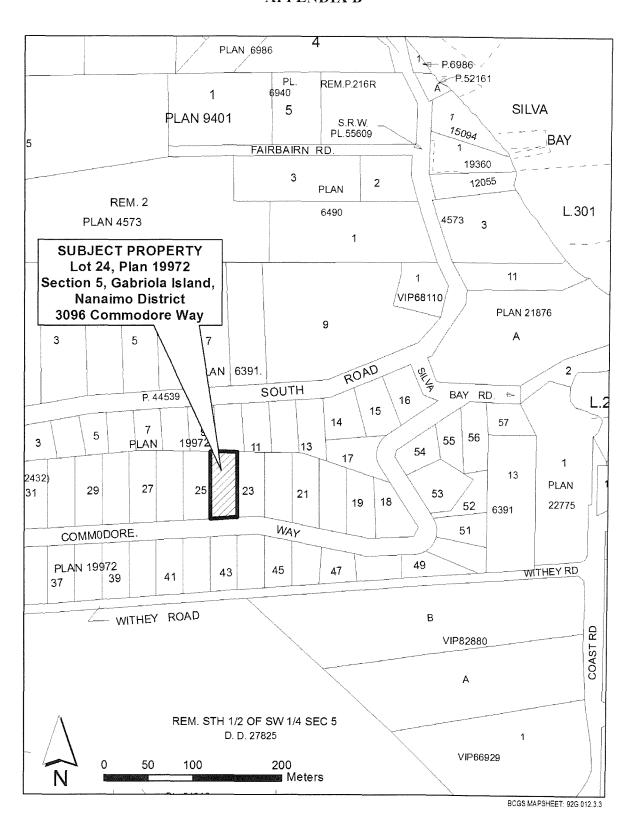

# 3096 Commodore Way, Gabriola Island, Electoral Area B

Written notice was received on June 15<sup>th</sup>, 2011 from Mr. and Mrs. MacFarlane requesting that the following property be excluded from the Regional District of Nanaimo Pump & Haul Local Service Area (see Appendix B):

 Lot 24, Section 5, Plan 19972, Nanaimo Land District 3096 Commodore Way, Gabriola Island, Electoral Area B

The original inclusion of 3096 Commodore Way in the Pump & Haul Local Service Area was adopted on January 14<sup>th</sup>, 1997 after Vancouver Island Health Authority rejected an application for an On-site Sewage Disposal Permit for this property.