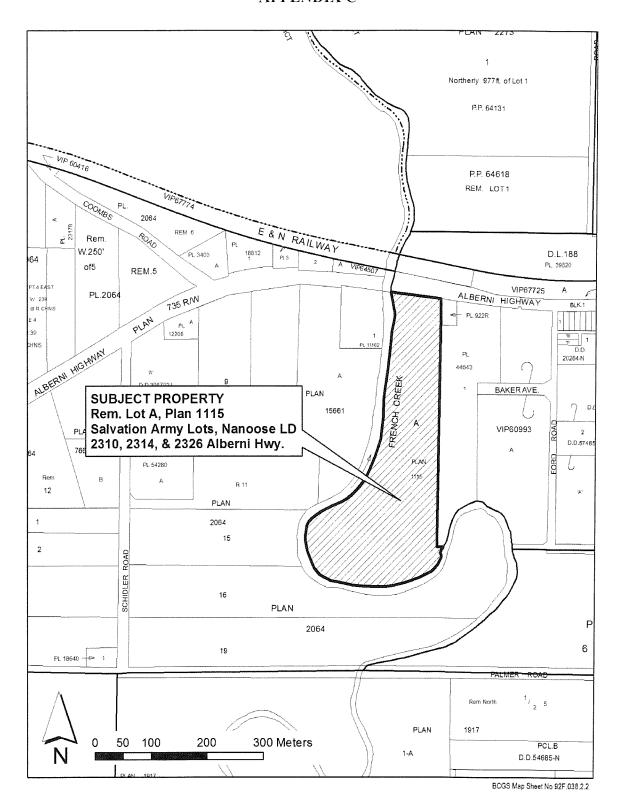

# Coombs Country Market, 2310 Alberni Highway, Coombs, Electoral Area F

Written notice was received on June 23<sup>rd</sup>, 2011 from Zelloc Holdings Inc. requesting that the following property be excluded from the Regional District of Nanaimo pump and Haul Local Service Area (see Appendix C):

• Lot A, Salvation Army Lots, Plan 1115, Except part in Plan 734 RW, Nanoose Land District Coombs Country Market, 2310 Alberni Highway, Coombs, Electoral Area F

The original inclusion of 2310 Alberni Highway in Pump & Haul Local Service Area was adopted on May 8th, 2001, after a Vancouver Island Health Authority Order was issued to cease all further effluent discharge from the existing septic system due to sewage reaching the surface ground.