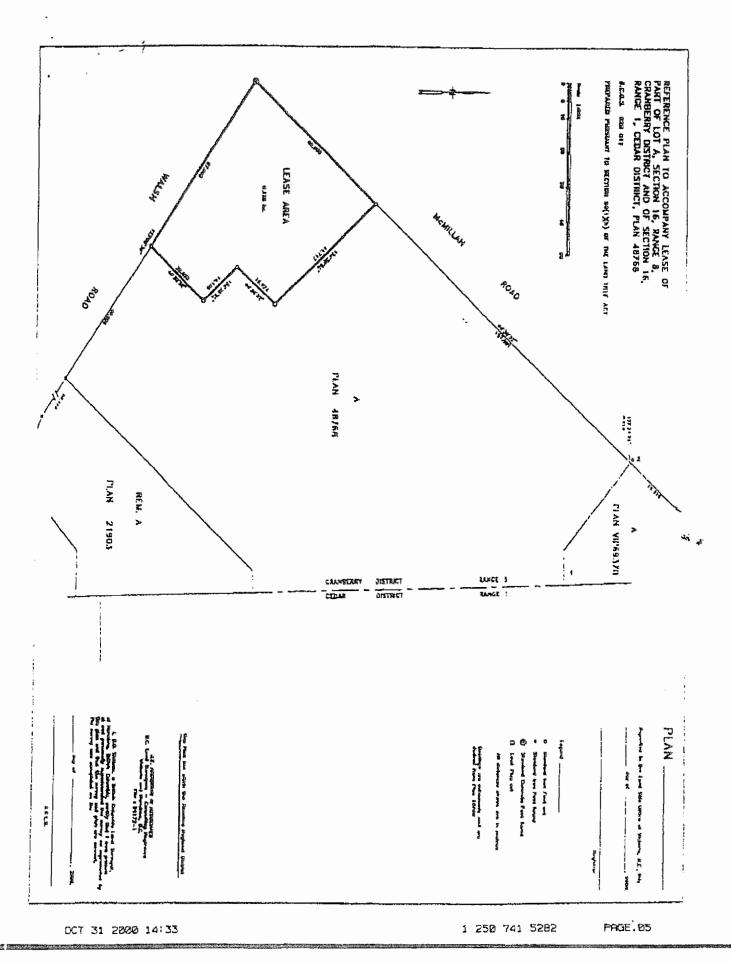

95 Renz Road, Parksville, BC

3.

Lot A, Plan VIP86857, District Lot 17, Land District 33

| forming          | part of this bylaw.   |                          |           |         |
|------------------|-----------------------|--------------------------|-----------|---------|
| Introduced and i | read three times this | day of                   | , 2009.   |         |
| Received the ap  | proval of the Inspect | or of Municipalities thi | is day of | , 2009. |
| Adopted this     | day of                | , 2009.                  |           |         |