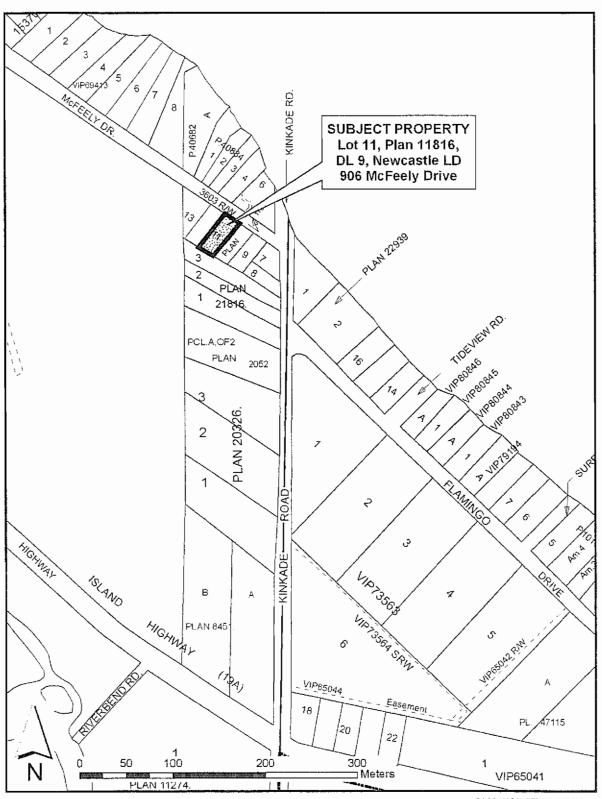

|
|--------------------------------------|------------------------------------|
| Adopted this day of,                 | 2009.                              |
|                                      |                                    |
|                                      |                                    |
|                                      |                                    |
| CHAIRPERSON                          | SR. MGR., CORPORATE ADMINISTRATION |

Schedule 'A' to accompany "Surfside Sewer Local Service Area Boundary Amendment Bylaw No. 1124.09, 2009"

Chairperson

Sr. Mgr., Corporate Administration



Schedule 'B' to accompany "Surfside Sewer Local Service Area Boundary Amendment Bylaw No. 1124.09, 2009"

Chairperson

Sr. Mgr., Corporate Administration



#### REGIONAL DISTRICT OF NANAIMO

#### **BYLAW NO. 889.53**

# A BYLAW TO AMEND THE BOUNDARIES OF THE NORTHERN COMMUNITY SEWER LOCAL SERVICE AREA

WHEREAS the Board has enacted the "Regional District of Nanaimo Northern Community Sewer Local Service Conversion Bylaw No. 889, 1993", as amended, which establishes the Northern Community Sewer Local Service Area;

AND WHEREAS the Board wishes to extend the boundaries of the Northern Community Sewer Local Service Area to include the property legally described as follows:

Lot 11, District Lot 9, Newcastle Land District, Plan 11816;

AND WHEREAS the Board has obtained the consent of at least two thirds of the participants;

NOW THEREFORE the Board of the Regional District of Nanaimo, in open meeting assembled, enacts as follows:

- 1. Schedul