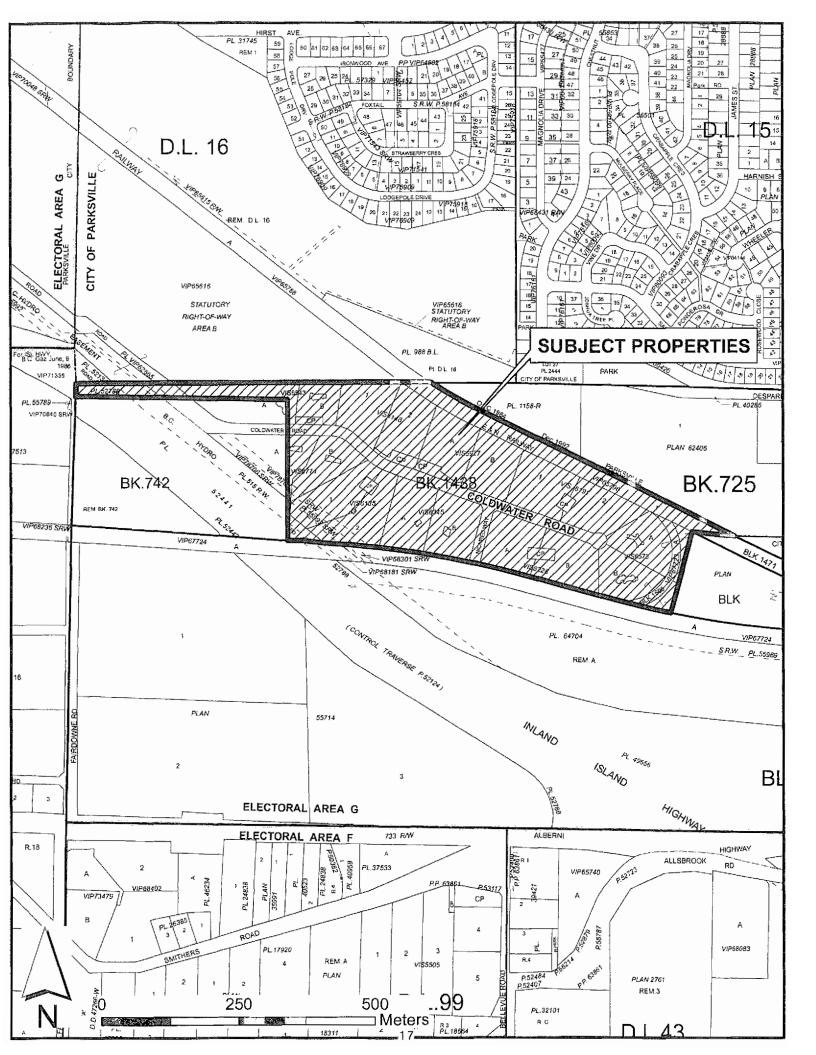

#### Area 1

Twenty (20) properties in a subdivision at the end of Coldwater Road just outside the boundaries of the City of Parksville are currently included in the Parksville (Local) contract service area. These properties are now only accessible by the Errington Fire department. A map of the properties is included as Appendix A. Bylaw 821.07 will add 20 properties to the Errington Fire Protection Service Area and Bylaw 1001.03 will remove 20 properties from the Parksville (Local) contract area.

#### Area 2

The following property within the Errington Fire Protection Local Service Area and within Electoral Area 'G' is now only accessible through the City of Parksville which provides fire protection under contract to other properties in the French Creek area.

Property:

95 Renz Road - Electoral Area 'G'

Bylaw 821.07 will remove this property from the Errington Fire Protection Service area and Bylaw 794.07 will add this property to the French Creek Fire Protection Local Service Area.

## Properties to be included:

| 1000 C 11 . D1    | 7/00/1000/1000 | C4-4-1 - 4 A. D1-1-1420 D1 VIC6572 X 473' 4 ' 422        |
|-------------------|----------------|----------------------------------------------------------|
| 1005 Coldwater Rd | 769010801.032  | Strata Lot A, Block 1438, Plan VIS6573, Land District 33 |
| 1012 Coldwater Rd | 769010801.034  | Strata Lot B, Block 1438, Plan VIS6573, Land District 33 |
| 1020 Coldwater Rd | 769010801.061  | Strata Lot B, Block 1438, Plan VIS6226, Land District 33 |
| 1025 Coldwater Rd | 769010801.026  | Strata Lot 2, Block 1438, Plan VIS6169, Land District 33 |
| 1050 Coldwater Rd | 769010801.060  | Strata Lot A, Block 1438, Plan VIS6226, Land District 33 |
| 1055 Coldwater Rd | 769010801.025  | Strata Lot 1, Block 1438, Plan VIS6091, Land District 33 |
| 1063 Coldwater Rd | 769010801.022  | Strata Lot B, Block 1438, Plan VIS5927, Land District 33 |
| 1066 Coldwater Rd | 769010801.028  | Strata Lot B, Block 1438, Plan VIS6345, Land District 33 |
| 1070 Coldwater Rd | 769010801.027  | Strata Lot A, Block 1438, Plan VIS6345, Land District 33 |
| 1071 Coldwater Rd | 769010801.021  | Strata Lot A, Block 1438, Plan VIS5927, Land District 33 |
| 1080 Coldwater Rd | 769010801.024  | Strata Lot 2, Block 1438, Plan VIS6135, Land District 33 |
| 1090 Coldwater Rd | 769010801.023  | Strata Lot 1, Block 1438, Plan VIS6135, Land District 33 |
| 1095 Coldwater Rd | 769010801.058  | Strata Lot 2, Block 1438, Plan VIS6148, Land District 33 |
| 1099 Coldwater Rd | 769010801.055  | Strata Lot 1, Block 1438, Plan VIS6148, Land District 33 |
| 1100 Coldwater Rd | 769010801.084  | Strata Lot B, Block 1438, Plan VIS6774, Land District 33 |
| 1110 Coldwater Rd | 769010801.083  | Strata Lot A, Block 742, Plan VIS6774, Land District 33  |
| 1115 Coldwater Rd | 769010801.075  | Strata Lot B, Block 742, Plan VIS6543, Land District 33  |
| 1119 Coldwater Rd | 769010801.070  | Strata Lot A, Block 742, Plan VIS6543, Land District 33  |
| Railway Property  | 769019458.055  | Lot 1, Block 1511, Plan VIP65798, Nanoose Land District  |
| Railway Property  | 769019458.057  | Lot A, Block 1500, Plan VIP67723, Nanoose Land District  |

## Schedule 'A'

| 1005 Coldwater Rd | 769010801.032 | Strata Lot A, Block 1438, Plan VIS6573, Land District 33 |
|-------------------|---------------|----------------------------------------------------------|
| 1012 Coldwater Rd | 769010801.034 | Strata Lot B, Block 1438, Plan VIS6573, Land District 33 |
| 1020 Coldwater Rd | 769010801.061 | Strata Lot B, Block 1438, Plan VIS6226, Land District 33 |
| 1025 Coldwater Rd | 769010801.026 | Strata Lot 2, Block 1438, Plan VIS6169, Land District 33 |
| 1050 Coldwater Rd | 769010801.060 | Strata Lot A, Block 1438, Plan VIS6226, Land District 33 |
| 1055 Coldwater Rd | 769010801.025 | Strata Lot 1, Block 1438, Plan VIS6091, Land District 33 |
| 1063 Coldwater Rd | 769010801.022 | Strata Lot B, Block 1438, Plan VIS5927, Land District 33 |
| 1066 Coldwater Rd | 769010801.028 | Strata Lot B, Block 1438, Plan VIS6345, Land District 33 |
| 1070 Coldwater Rd | 769010801.027 | Strata Lot A, Block 1438, Plan VIS6345, Land District 33 |
| 1071 Coldwater Rd | 769010801.021 | Strata Lot A, Block 1438, Plan VIS5927, Land District 33 |
| 1080 Coldwater Rd | 769010801.024 | Strata Lot 2, Block 1438, Plan VIS6135, Land District 33 |
| 1090 Coldwater Rd | 769010801.023 | Strata Lot 1, Block 1438, Plan VIS6135, Land District 33 |
| 1095 Coldwater Rd | 769010801.058 | Strata Lot 2, Block 1438, Plan VIS6148, Land District 33 |
| 1099 Coldwater Rd | 769010801.055 | Strata Lot 1, Block 1438, Plan VIS6148, Land District 33 |
| 1100 Coldwater Rd | 769010801.084 | Strata Lot B, Block 1438, Plan VIS6774, Land District 33 |
| 1110 Coldwater Rd | 769010801.083 | Strata Lot A, Block 742, Plan VIS6774, Land District 33  |
| 1115 Coldwater Rd | 769010801.075 | Strata Lot B, Block 742, Plan VIS6543, Land District 33  |
| 1119 Coldwater Rd | 769010801.070 | Strata Lot A, Block 742, Plan V1S6543, Land District 33  |
| Railway Property  | 769019458.055 | Lot 1, Block 1511, Plan VIP65799, Nanoose Land District  |
| Railway Property  | 769019458.057 | Lot A, Block 1500, Plan VIP67723, Nanoose Land District  |