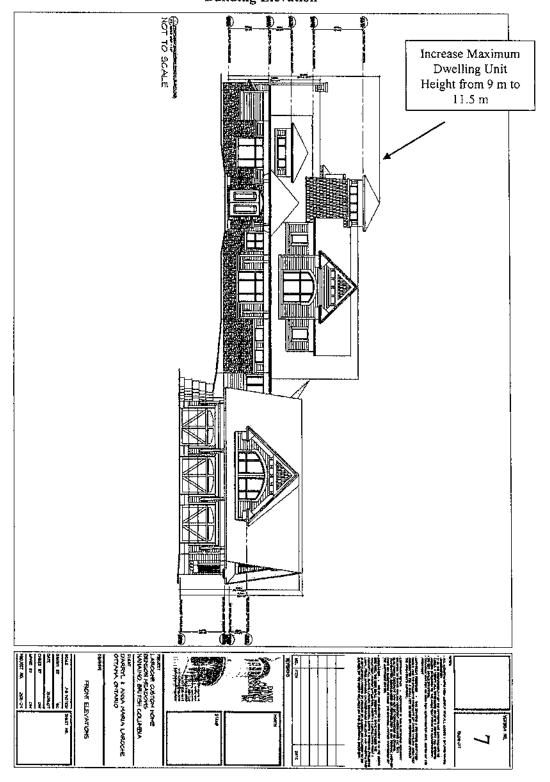

The subject property is zoned Rural 1 (RU1), pursuant to "Regional District of Nanaimo Land Use and Subdivision Bylaw No. 500, 1987." The applicant is requesting approval to construct a 778 m² single residential dwelling and attached garage with a maximum height of 11.5 m which requires a variance of 2.5 m. For the Board's reference, due to topographic changes, a portion of the north east (rear) elevation, where the main floor of the residence and the attached garage join, this portion of the building may be considered to be three storeys.

## Requested Variance Summary - Section 3.4.81 Height

| Required Maximum Height | Proposed Height | Requested Variance |
|-------------------------|-----------------|--------------------|
| 9 m                     | 11.5 m          | +2.5 m             |

### LAND USE AND DEVELOPMENT IMPLICATIONS

As outlined above, the applicant is requesting approvals for a height variance to allow for the construction of a single residential dwelling in the Benson Meadows subdivision area. The location of the proposed dwelling within the rural lot is outlined on Schedule No. 2. This drawing illustrates the topographic challenges to developing the subject property as well as the building site in the western portion of the property. Building elevations for the proposed dwelling are outlined on Schedule No. 3. These illustrations outline the building mass, articulated building face and varied rooflines proposed by the architect engaged to design the proposed dwelling. The building design reflects west coast design influences which include high pitched roofs, exposed timber detail, extensive glazing and will include LEED and Green Building details. Attachment No. 3 provides an illustration of the potential view implications for the development proposal from the north west elevation.

The applicant has indicated that the building design, although large, has been laid out to incorporate the varied topography of the site and to avoid extensive land alteration and potential environmental implications of blasting and rock excavation. The building design features are not substantially over height with the highest portion of the building being 10.43 m high (variance of 1.43 m from maximum of 9 m). When topography is applied to the height calculation, the variance increases to approximately 11.5 m (variance of 2.5 m). For the Board's reference, it is important to note that the portion of the dwelling that is over the height allowance is a turret used for providing natural light into the structure and no habitable space is provided within this architectural feature. Given the size of the subject property and location of the dwelling, Staff do not expect that the structure will impede the views of adjacent property owners.

Schedule No. 2 Development Variance Permit No. 90710 Survey Elevations

Schedule No. 3 (Page 1 of 4) Development Variance Permit No. 90710 Building Elevation

Schedule No. 3 (Page 2 of 4) Development Variance Permit No. 90710 Building Elevation