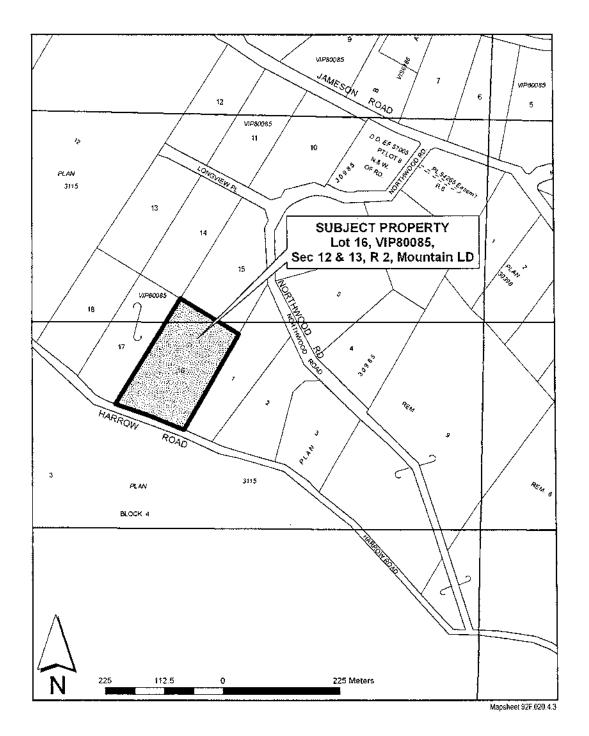

DATE:

3090 30 90710

FROM:

Manager of Current Planning

SUBJECT: D

Development Variance Permit Application No. 90710 – LaRoche Lot 16, Sections 12 and 13, Range 2, Mountain District, VIP80085

Electoral Area 'C', RDN Map Ref. No. - 92F.020.4.3

#### BACKGROUND

The subject property is located in the southwest corner of the Benson Meadows development adjacent to Harrow Road in Electoral Area 'C'. The property is currently vacant and the site is serviced by an existing driveway that is approximately 270 m in length. Access to the subject property comes via an easement from Northwood Road. The property slopes steeply to the east with an overall relief of approximately 39 m. (See Attachment No. 1 for Subject Property location and Schedule No. 2 for site topography). The subject property is bordered by rural residential properties on all sides.

Attachment No. 1 Subject Property Development Variance Permit No. 90710