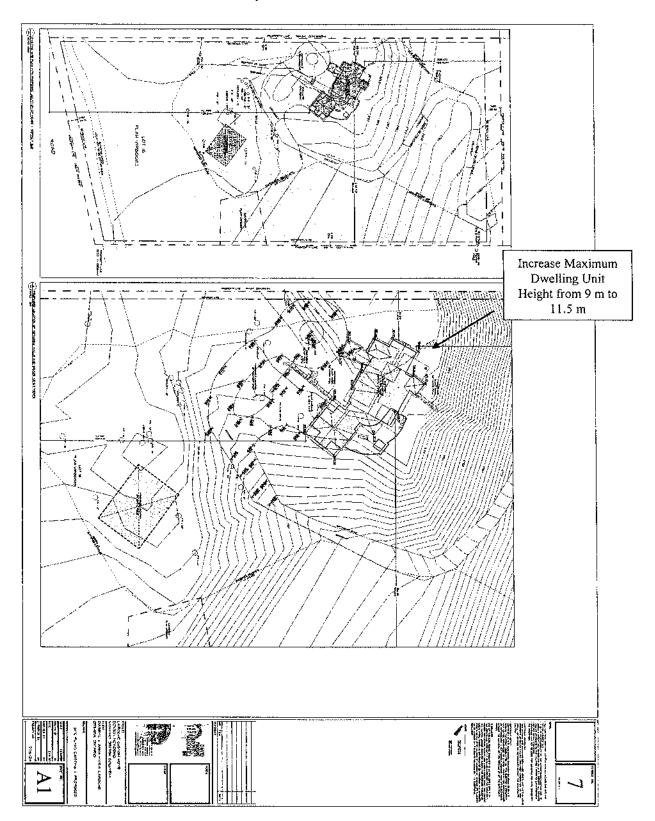

#### BACKGROUND

The subject property is located in the southwest corner of the Benson Meadows development adjacent to Harrow Road in Electoral Area 'C'. The property is currently vacant and the site is serviced by an existing driveway that is approximately 270 m in length. Access to the subject property comes via an easement from Northwood Road. The property slopes steeply to the east with an overall relief of approximately 39 m. (See Attachment No. 1 for Subject Property location and Schedule No. 2 for site topography). The subject property is bordered by rural residential properties on all sides.

The subject property is zoned Rural 1 (RU1), pursuant to "Regional District of Nanaimo Land Use and Subdivision Bylaw No. 500, 1987." The applicant is requesting approval to construct a 778 m² single residential dwelling and attached garage with a maximum height of 11.5 m which requires a variance of 2.5 m. For the Board's reference, due to topographic changes, a portion of the north east (rear) elevation, where the main floor of the residence and the attached garage join, this portion of the building may be considered to be three storeys.

### LAND USE AND DEVELOPMENT IMPLICATIONS

As outlined above, the applicant is requesting approvals for a height variance to allow for the construction of a single residential dwelling in the Benson Meadows subdivision area. The location of the proposed dwelling within the rural lot is outlined on Schedule No. 2. This drawing illustrates the topographic challenges to developing the subject property as well as the building site in the western portion of the property. Building elevations for the proposed dwelling are outlined on Schedule No. 3. These illustrations outline the building mass, articulated building face and varied rooflines proposed by the architect engaged to design the proposed dwelling. The building design reflects west coast design influences which include high pitched roofs, exposed timber detail, extensive glazing and will include LEED and Green Building details. Attachment No. 3 provides an illustration of the potential view implications for the development proposal from the north west elevation.

Schedule No. 2 Development Variance Permit No. 90710 Survey Elevations

Schedule No. 3 (Page 1 of 4) Development Variance Permit No. 90710 Building Elevation

Schedule No. 3 (Page 2 of 4) Development Variance Permit No. 90710 Building Elevation