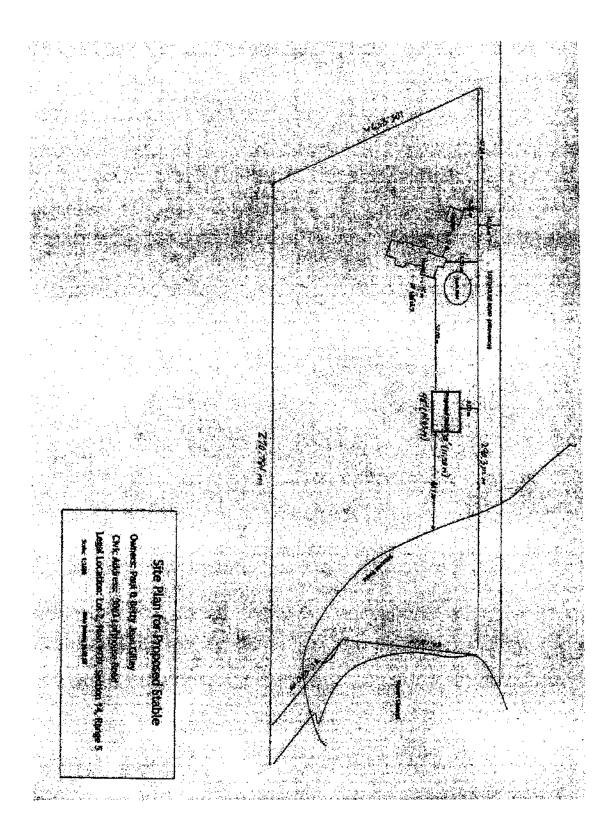

The proposed barn is to be located near the northern property boundary, adjacent to the Lofthouse Road dedicated road right-of-way which is currently un-constructed (See Schedule No 2 for location of barn). The subject property is located in the Agricultural Land Reserve (ALR) and is bound by Rural properties to the north, south and west and by the ocean to the east.

Schedule No. 2 Site Plan

Schedule No. 3
Elevations and Floor Plan
(page 1 of 3)

12

Schedule No. 3
Elevations and Floor Plan
(page 2 of 3)

**⊚ %** TABLE 15.4 IS THE LAKE A \*\*\*\*\* TAGE BOOK And work of the state of the st Schedule No. 3 Elevations and Floor Plan 200 mm ACENE ٨ 0 (page 3 of 3) PERTE #7.441 m -Mary. Wes. Ø-€... \* AN - BEST OF CALLS OF A SAME BOOK -CONTINUE HAS MAIN FLOOR PLAN NOTICE
THE ERAPING BAS PREPARED
FOR PRELIMINATIONS OF THE PROPERTY WAS COLLY
ALARCHIC RESISTOR FOR COMPRELIMENT. \$100 miles \$1 - THESON THESON SERVICES MC \$20 - 200 - 200 - 200 - 200 - 200 - 200 - 200 - 200 - 200 - 200 - 200 - 200 - 200 - 200 - 200 - 200 - 200 - 200 - 200 - 200 - 200 - 200 - 200 - 200 - 200 - 200 - 200 - 200 - 200 - 200 - 200 - 200 - 200 - 200 - 200 - 200 - 200 - 200 - 200 - 200 - 200 - 200 - 200 - 200 - 200 - 200 - 200 - 200 - 200 - 200 - 200 - 200 - 200 - 200 - 200 - 200 - 200 - 200 - 200 - 200 - 200 - 200 - 200 - 200 - 200 - 200 - 200 - 200 - 200 - 200 - 200 - 200 - 200 - 200 - 200 - 200 - 200 - 200 - 200 - 200 - 200 - 200 - 200 - 200 - 200 - 200 - 200 - 200 - 200 - 200 - 200 - 200 - 200 - 200 - 200 - 200 - 200 - 200 - 200 - 200 - 200 - 200 - 200 - 200 - 200 - 200 - 200 - 200 - 200 - 200 - 200 - 200 - 200 - 200 - 200 - 200 - 200 - 200 - 200 - 200 - 200 - 200 - 200 - 200 - 200 - 200 - 200 - 200 - 200 - 200 - 200 - 200 - 200 - 200 - 200 - 200 - 200 - 200 - 200 - 200 - 200 - 200 - 200 - 200 - 200 - 200 - 200 - 200 - 200 - 200 - 200 - 200 - 200 - 200 - 200 - 200 - 200 - 200 - 200 - 200 - 200 - 200 - 200 - 200 - 200 - 200 - 200 - 200 - 200 - 200 - 200 - 200 - 200 - 200 - 200 - 200 - 200 - 200 - 200 - 200 - 200 - 200 - 200 - 200 - 200 - 200 - 200 - 200 - 200 - 200 - 200 - 200 - 200 - 200 - 200 - 200 - 200 - 200 - 200 - 200 - 200 - 200 - 200 - 200 - 200 - 200 - 200 - 200 - 200 - 200 - 200 - 200 - 200 - 200 - 200 - 200 - 200 - 200 - 200 - 200 - 200 - 200 - 200 - 200 - 200 - 200 - 200 - 200 - 200 - 200 - 200 - 200 - 200 - 200 - 200 - 200 - 200 - 200 - 200 - 200 - 200 - 200 - 200 - 200 - 200 - 200 - 200 - 200 - 200 - 200 - 200 - 200 - 200 - 200 - 200 - 200 - 200 - 200 - 200 - 200 - 200 - 200 - 200 - 200 - 200 - 200 - 200 - 200 - 200 - 200 - 200 - 200 - 200 - 200 - 200 - 200 - 200 - 200 - 200 - 200 - 200 - 200 - 200 - 200 - 200 - 200 - 200 - 200 - 200 - 200 - 200 - 200 - 200 - 200 - 200 - 200 - 200 - 200 - 200 - 200 - 200 - 200 - 200 - 200 - 200 - 200 - 200 - 200 - 200 - 200 - 200 - 200 - 200 - 200 - 200 - 200 - 200 - 200 - 200 - 200 - 200 - 200 - 200 - 200 - 200 - 200 - 200 - 200 - 200 - 200 - 200 - 200 - 200 - PAUL GILLET " P104 . 7 CF 3