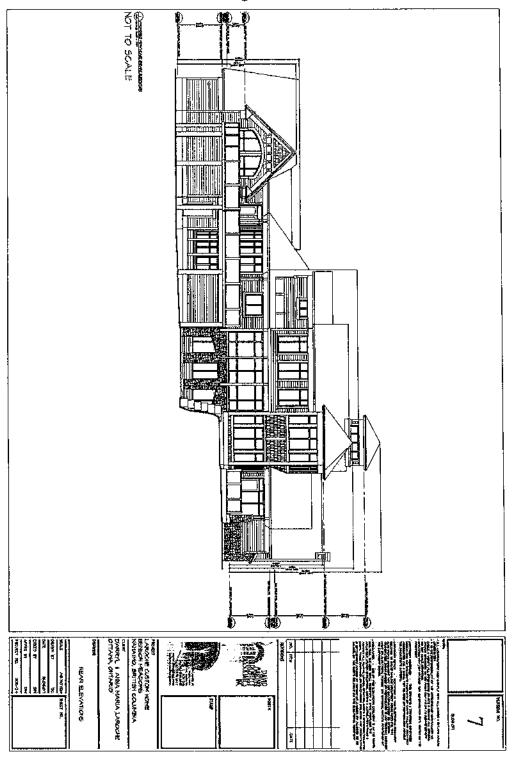

The subject property is zoned Rural 1 (RU1), pursuant to "Regional District of Nanaimo Land Use and Subdivision Bylaw No. 500, 1987." The applicant is requesting approval to construct a 778 m² single residential dwelling and attached garage with a maximum height of 11.5 m which requires a variance of 2.5 m. For the Board's reference, due to topographic changes, a portion of the north east (rear) elevation, where the main floor of the residence and the attached garage join, this portion of the building may be considered to be three storeys.

### LAND USE AND DEVELOPMENT IMPLICATIONS

As outlined above, the applicant is requesting approvals for a height variance to allow for the construction of a single residential dwelling in the Benson Meadows subdivision area. The location of the proposed dwelling within the rural lot is outlined on Schedule No. 2. This drawing illustrates the topographic challenges to developing the subject property as well as the building site in the western portion of the property. Building elevations for the proposed dwelling are outlined on Schedule No. 3. These illustrations outline the building mass, articulated building face and varied rooflines proposed by the architect engaged to design the proposed dwelling. The building design reflects west coast design influences which include high pitched roofs, exposed timber detail, extensive glazing and will include LEED and Green Building details. Attachment No. 3 provides an illustration of the potential view implications for the development proposal from the north west elevation.

The applicant has indicated that the building design, although large, has been laid out to incorporate the varied topography of the site and to avoid extensive land alteration and potential environmental implications of blasting and rock excavation. The building design features are not substantially over height with the highest portion of the building being 10.43 m high (variance of 1.43 m from maximum of 9 m). When topography is applied to the height calculation, the variance increases to approximately 11.5 m (variance of 2.5 m). For the Board's reference, it is important to note that the portion of the dwelling that is over the height allowance is a turret used for providing natural light into the structure and no habitable space is provided within this architectural feature. Given the size of the subject property and location of the dwelling, Staff do not expect that the structure will impede the views of adjacent property owners.

Schedule No. 3 (Page 3 of 4) Development Variance Permit No. 90710 Building Elevation

Schedule No. 3 (Page 4 of 4) Development Variance Permit No. 90710 Building Elevation