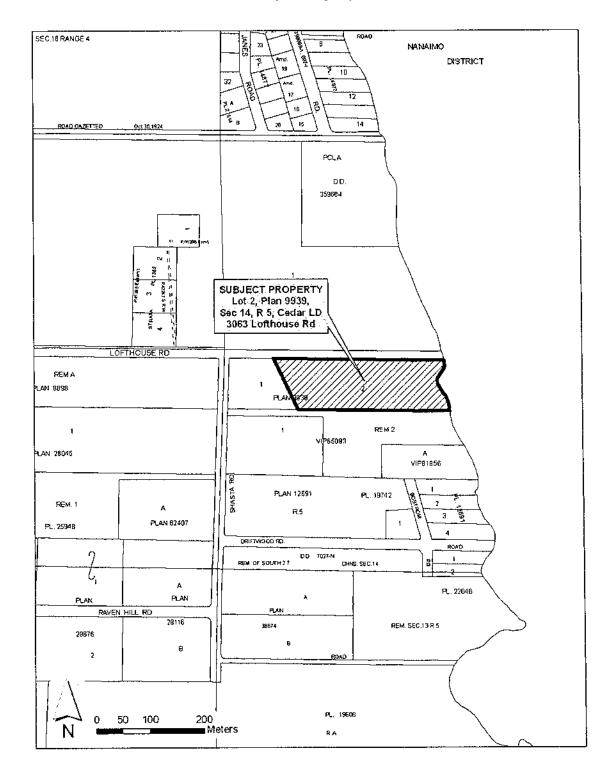

## BACKGROUND

The subject property is located on Lofthouse Road in Electoral Area 'A' (See Attachment No. 1 for location of the subject property). The parcel is 6.7 acres in size and is zoned Rural 4 (RU4), pursuant to "Regional District of Nanaimo Land Use and Subdivision Bylaw No. 500, 1987."

## Attachment No. 1 Subject Property

|           | RDN          |  |  |  |
|-----------|--------------|--|--|--|
| CAO       | M GMF8IS     |  |  |  |
| GMDS      | GMR&PS       |  |  |  |
| GMES GMTS |              |  |  |  |
| JUL       | 3 2007       |  |  |  |
|           | <del> </del> |  |  |  |