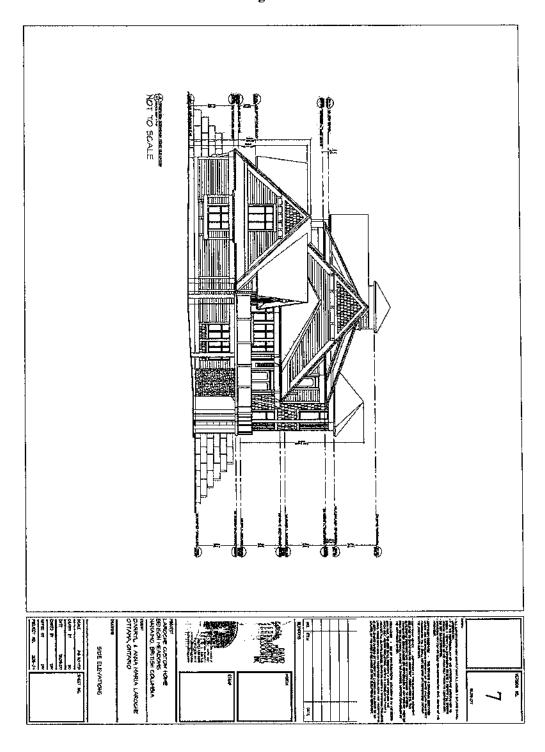

The subject property is zoned Rural 1 (RU1), pursuant to "Regional District of Nanaimo Land Use and Subdivision Bylaw No. 500, 1987." The applicant is requesting approval to construct a 778 m² single residential dwelling and attached garage with a maximum height of 11.5 m which requires a variance of 2.5 m. For the Board's reference, due to topographic changes, a portion of the north east (rear) elevation, where the main floor of the residence and the attached garage join, this portion of the building may be considered to be three storeys.

### LAND USE AND DEVELOPMENT IMPLICATIONS

As outlined above, the applicant is requesting approvals for a height variance to allow for the construction of a single residential dwelling in the Benson Meadows subdivision area. The location of the proposed dwelling within the rural lot is outlined on Schedule No. 2. This drawing illustrates the topographic challenges to developing the subject property as well as the building site in the western portion of the property. Building elevations for the proposed dwelling are outlined on Schedule No. 3. These illustrations outline the building mass, articulated building face and varied rooflines proposed by the architect engaged to design the proposed dwelling. The building design reflects west coast design influences which include high pitched roofs, exposed timber detail, extensive glazing and will include LEED and Green Building details. Attachment No. 3 provides an illustration of the potential view implications for the development proposal from the north west elevation.

The applicant has indicated that the building design, although large, has been laid out to incorporate the varied topography of the site and to avoid extensive land alteration and potential environmental implications of blasting and rock excavation. The building design features are not substantially over height with the highest portion of the building being 10.43 m high (variance of 1.43 m from maximum of 9 m). When topography is applied to the height calculation, the variance increases to approximately 11.5 m (variance of 2.5 m). For the Board's reference, it is important to note that the portion of the dwelling that is over the height allowance is a turret used for providing natural light into the structure and no habitable space is provided within this architectural feature. Given the size of the subject property and location of the dwelling, Staff do not expect that the structure will impede the views of adjacent property owners.

Schedule No. 3 (Page 3 of 4) Development Variance Permit No. 90710 Building Elevation

Schedule No. 3 (Page 4 of 4) Development Variance Permit No. 90710 Building Elevation