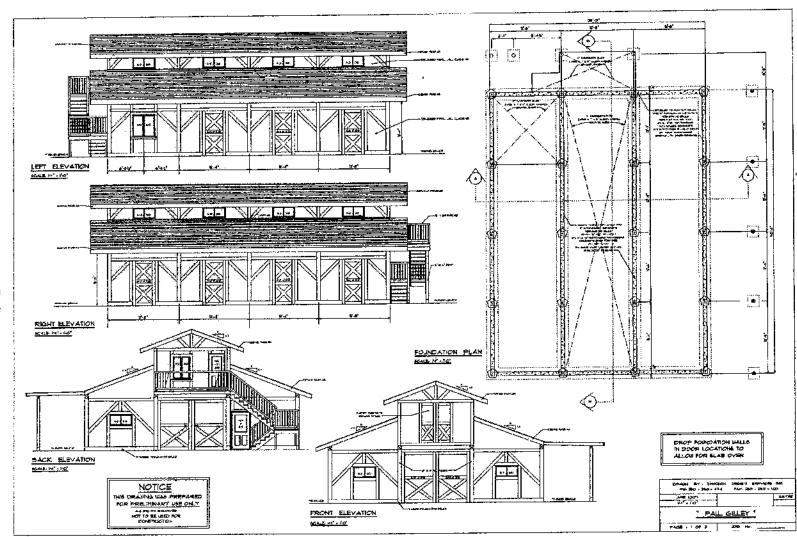

## Development Proposal

The applicant proposes to construct an approximately 176 m² barn in the location shown on Schedule No. 2. The barn is proposed to be constructed in a Tudor style, in keeping with the character of the dwelling, with elevations and floor plan to be constructed according to Schedule No. 3. The height and dimensions of the proposed barn comply with the requirements Bylaw No. 500 Rural 4 zone.

## Conditions of Approval

- 2. The barn shall be sited in accordance with the Site Plan attached as Schedule No. 2.
- 3. The barn elevations shall be developed in accordance with the Building Elevations Version 7 prepared by Dirkson Design Services Inc. dated June, 2007 attached as Schedule No. 3.

Schedule No. 2 Site Plan

Schedule No. 3
Elevations and Floor Plan
(page 1 of 3)

12

Schedule No. 3
Elevations and Floor Plan
(page 2 of 3)

**⊚ %** TABLE 15.4 IS THE LAKE A \*\*\*\*\* TAGE BOOK And work of the state of the st Schedule No. 3 Elevations and Floor Plan 200 mm ACENE ٨ 0 (page 3 of 3) PERTE #7.441 m -Mary. Wes. Ø-€... \* AN - BEST OF CALLS OF A SAME BOOK -CONTINUE HAS MAIN FLOOR PLAN NOTICE
THE ERAPING BAS PREPARED
FOR PRELIMINATIONS OF THE PROPERTY WAS COLLY
ALARCHIC RESISTOR FOR COMPRELIMENT. \$100 miles \$1 - THESON THESON SERVICES MC \$20 - 200 - 200 - 200 - 200 - 200 - 200 - 200 - 200 - 200 - 200 - 200 - 200 - 200 - 200 - 200 - 200 - 200 - 200 - 200 - 200 - 200 - 200 - 200 - 200 - 200 - 200 - 200 - 200 - 200 - 200 - 200 - 200 - 200 - 200 - 200 - 200 - 200 - 200 - 200 - 200 - 200 - 200 - 200 - 200 - 200 - 200 - 200 - 200 - 200 - 200 - 200 - 200 - 200 - 200 - 200 - 200 - 200 - 200 - 200 - 200 - 200 - 200 - 200 - 200 - 200 - 200 - 200 - 200 - 200 - 200 - 200 - 200 - 200 - 200 - 200 - 200 - 200 - 200 - 200 - 200 - 200 - 200 - 200 - 200 - 200 - 200 - 200 - 200 - 200 - 200 - 200 - 200 - 200 - 200 - 200 - 200 - 200 - 200 - 200 - 200 - 200 - 200 - 200 - 200 - 200 - 200 - 200 - 200 - 200 - 200 - 200 - 200 - 200 - 200 - 200 - 200 - 200 - 200 - 200 - 200 - 200 - 200 - 200 - 200 - 200 - 200 - 200 - 200 - 200 - 200 - 200 - 200 - 200 - 200 - 200 - 200 - 200 - 200 - 200 - 200 - 200 - 200 - 200 - 200 - 200 - 200 - 200 - 200 - 200 - 200 - 200 - 200 - 200 - 200 - 200 - 200 - 200 - 200 - 200 - 200 - 200 - 200 - 200 - 200 - 200 - 200 - 200 - 200 - 200 - 200 - 200 - 200 - 200 - 200 - 200 - 200 - 200 - 200 - 200 - 200 - 200 - 200 - 200 - 200 - 200 - 200 - 200 - 200 - 200 - 200 - 200 - 200 - 200 - 200 - 200 - 200 - 200 - 200 - 200 - 200 - 200 - 200 - 200 - 200 - 200 - 200 - 200 - 200 - 200 - 200 - 200 - 200 - 200 - 200 - 200 - 200 - 200 - 200 - 200 - 200 - 200 - 200 - 200 - 200 - 200 - 200 - 200 - 200 - 200 - 200 - 200 - 200 - 200 - 200 - 200 - 200 - 200 - 200 - 200 - 200 - 200 - 200 - 200 - 200 - 200 - 200 - 200 - 200 - 200 - 200 - 200 - 200 - 200 - 200 - 200 - 200 - 200 - 200 - 200 - 200 - 200 - 200 - 200 - 200 - 200 - 200 - 200 - 200 - 200 - 200 - 200 - 200 - 200 - 200 - 200 - 200 - 200 - 200 - 200 - 200 - 200 - 200 - 200 - 200 - 200 - 200 - 200 - 200 - 200 - 200 - 200 - 200 - 200 - 200 - 200 - 200 - 200 - 200 - 200 - 200 - 200 - 200 - 200 - 200 - 200 - 200 - 200 - 200 - 200 - 200 - 200 - 200 - 200 - 200 - 200 - 200 - 200 - 200 - 200 - 200 - 200 - 200 - 200 - 200 - 200 - 200 - 200 - 200 - 200 - 200 - 200 - 200 - 200 - PAUL GILLET " P104 . 7 CF 3