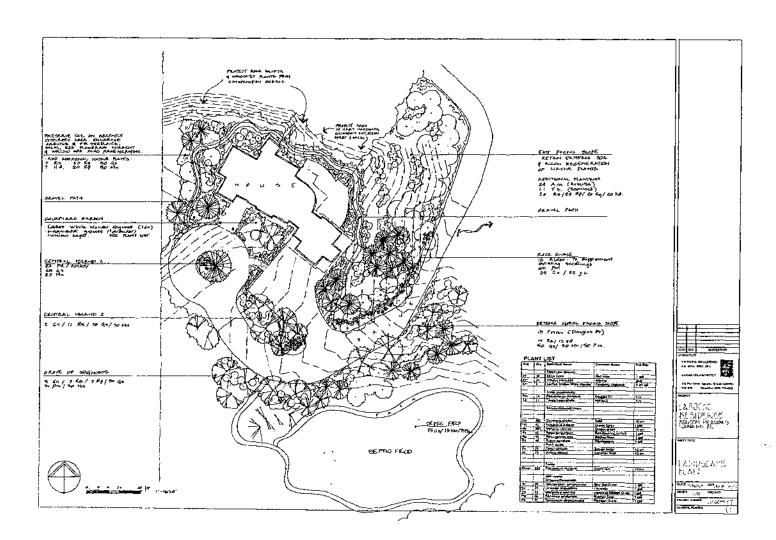

#### **ENVIRONMENTAL IMPLICATIONS**

Recognizing that the applicant is requesting a variance, efforts to identify issues that could reduce the environmental impact of the proposal and provide a net benefit to the native landscape were examined. The applicant has provided a geotechnical report in support of the development proposal and no significant geotechnical issues were identified. (See Schedule No. 4) As outlined above, the applicant will incorporate a number of greener building details including geothermal heating, the use of cisterns, climate sensitive site design and high efficiency glazing. The applicant has also engaged the services of a Landscape Architect to design a native re-vegetation plan for the subject property. The goal of this design is to include low water use plantings, restore slope face areas and re-vegetate disturbed areas with indigenous plants and tree species. (See Schedule No. 5)

Schedule No. 2 Development Variance Permit No. 90710 Survey Elevations

Schedule No. 3 (Page 1 of 4) Development Variance Permit No. 90710 Building Elevation

Schedule No. 3 (Page 2 of 4) Development Variance Permit No. 90710 Building Elevation

Respectfully Yours,

Lewkowich Geotechnical Engineering Ltd.

Reviewed by,

John Hessels, AScT Senior Technologist Darron Clark, P.Eng. Geotechnical Engineer

Lewkowich Geotechnical Engineering Ltd.

Schedule No. 5 Development Variance Permit No. 90710 Landscape Plan