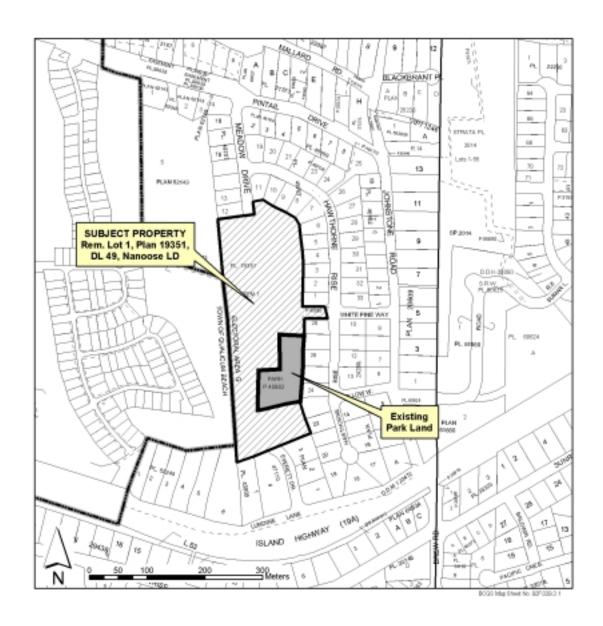

#### **BACKGROUND**

The Electoral Area Planning Committee (EAPC), at its regular meeting held on February 25, 2003 passed the following recommendation with respect to the proposed park land exchange with the neighbouring property legally known as The Remainder of Lot 1 District Lot 49, Nanoose District, Plan 19351 and located off White Pine Way in Electoral Area 'G' (see Attachment No. 1 for location):

# ATTACHMENT NO. 1 SUBJECT PROPERTY LOCATION