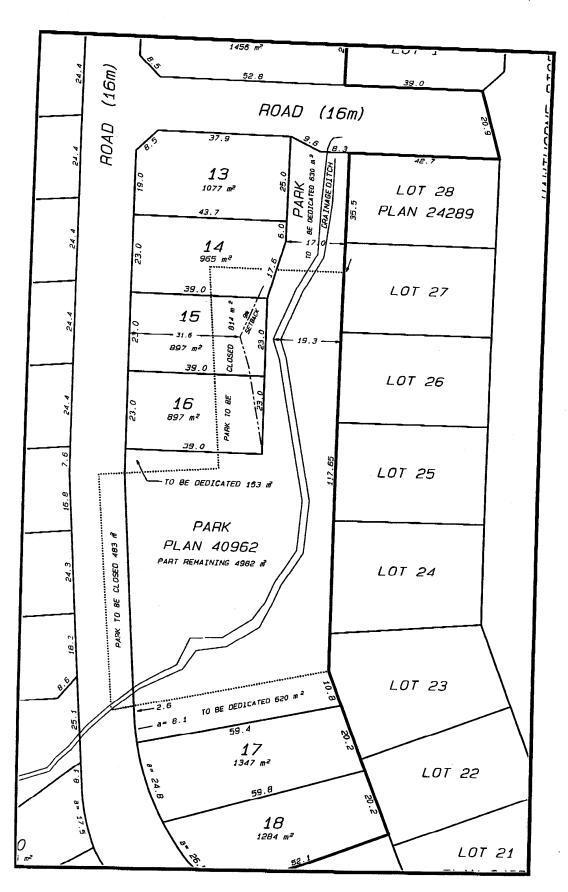

We have revised the boundaries of the Park exchange to reflect the changes we discussed at the meeting. The items are:

## 1. White Pine Way

The road dedication for White Pine Way has been widened to 20 m to the west of the drainage course and then it tapers to 16 m in width. The bend of the drainage course will be in Road dedication.

## 2. Park Calculations

The boundaries of the Park have been revised to reflect the recommendations in the staff report to the Electoral Areas Committee meeting. In addition, we have widened the panhandle of the Park access at White Pine Way an additional four metres so the total width is 17 metres. We have also tapered the east boundary of proposed Lot 14 to give additional width along the drainage course and make the boundary more uniform.

The final areas to be exchanged are:

 Park to be closed
 824 sq. m.

 483 sq. m
 1,297. sq. m.

 Park to be dedicated
 630 sq. m.

 153 sq. m
 620 sq. m

 Total
 1,403 sq. m.

This Park exchange will result in an additional 106 sq. m. of Parkland.

For your reference, we are attaching a plan showing the above revisions.

As security for these conditions, my clients are signing this letter agreeing to the outlined conditions.

Yours truly,

Telon MacPhail Sims