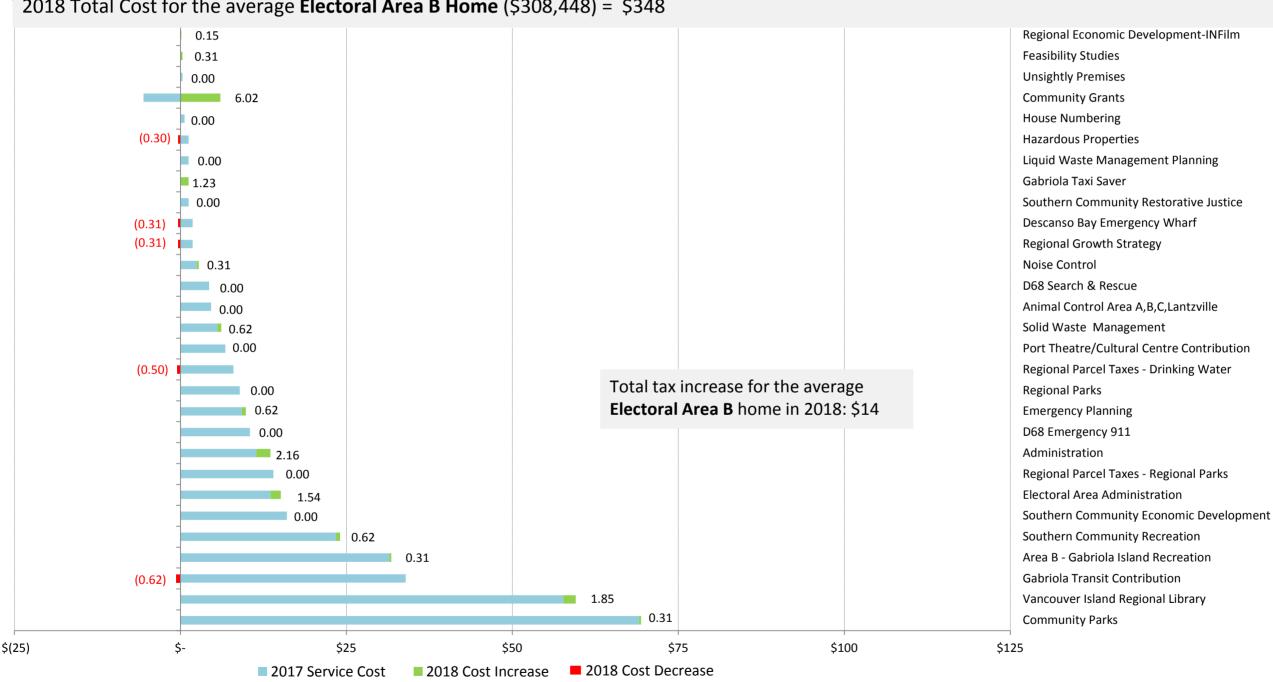

|
| Southern Community Recreation                  | \$0.60 increase | Budget projection only at this time, pending City of Nanaimo actuals at year end                                             |
| Emergency Planning                             | \$0.20 increase | Gap analysis projects, expanded ESS program                                                                                  |
| Variance information for RDN Parcel Tax Rates  |                 |                                                                                                                              |
| Drinking Water/Watershed Protection Parcel Tax | \$0.50 decrease | Decrease requisition as a result of all RDN participants contributing to service now                                         |











### **CAPITAL EXPENDITURES FOR 2018**

THESE ARE THE RDN'S LARGEST INVESTMENTS IN THE COMING YEAR:

| Wastewater Treatment          | \$44,228,232 |
|-------------------------------|--------------|
| Water Services                | \$5,775,893  |
| Solid Waste/Regional Landfill | \$1,409,042  |
| Fire Departments              | \$3,083,838  |
| Transit                       | \$2,458,000  |
| Parks & Recreation            | \$4,148,320  |

### THE RDN IS ALSO WORKING ON OTHER MAJOR PROJECTS THAT MAY IMPACT YOUR AREA. THESE INCLUDE:

2018 Local Government Flections

Transit Service Expansion - 5,000 hours

Wildfire Interface Fuel Inventory Plans

Fire Services Delivery Model Review

Oceanside Area Recreation Master Plan Implementation

Regional Parks Service Review Implementation

Z