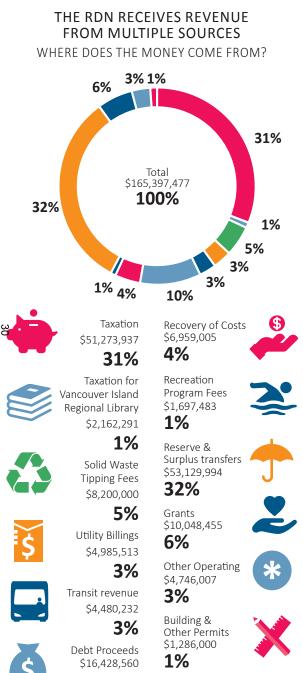

#### 2018 Budget Summaries

| Chart - Sources of Revenues                               |
|-----------------------------------------------------------|
| Chart - Expenditure by Service                            |
| Analysis of Changes in General Property Tax Revenues      |
| Overall Budget Summary                                    |
| Chart - Member Share of Tax Revenues                      |
| Summary of Estimated General Services Property Tax Change |
| Summary of Participation by Member                        |
| Summary of New/Changed Service Levels                     |
| Summary of Changes for Other Jurisdictions                |
| Summary of Changes in Existing Services                   |
| Summary of Tax Revenues by Service                        |
| Summary of Statutory Reserve Fund Balances                |
|                                                           |