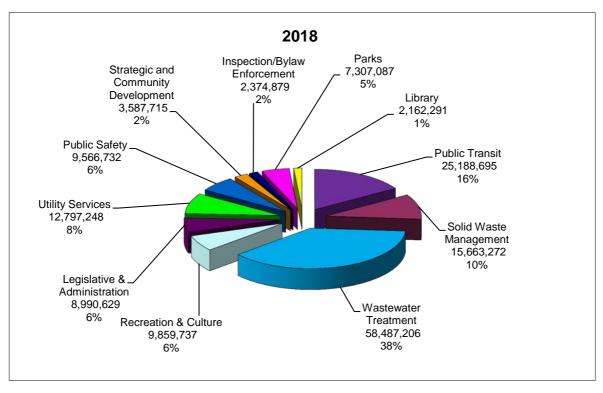

#### 2018 Budget Summaries

| Chart - Sources of Revenues                               |
|-----------------------------------------------------------|
| Chart - Expenditure by Service                            |
| Analysis of Changes in General Property Tax Revenues      |
| Overall Budget Summary                                    |
| Chart - Member Share of Tax Revenues                      |
| Summary of Estimated General Services Property Tax Change |
| Summary of Participation by Member                        |
| Summary of New/Changed Service Levels                     |
| Summary of Changes for Other Jurisdictions                |
| Summary of Changes in Existing Services                   |
| Summary of Tax Revenues by Service                        |
| Summary of Statutory Reserve Fund Balances                |
|                                                           |