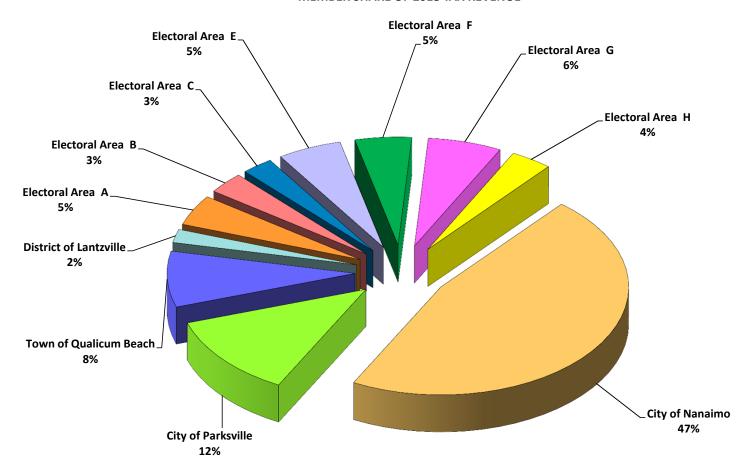

|              |        |
| NET (SURPLUS) DEFICIT                         | 951,541      | 722,900            | 4,563,099    | 4,550,379    |        |
| TRANSFER TO APPROPRIATED SURPLUS              | 0            | 0                  | 0            | 0            |        |
| TRANSFER FROM APPROPRIATED SURPLUS            | 0            | (480,000)          | 0            | (1,516,511)  |        |
| PRIOR YEARS (SURPLUS) DEFICIT                 | (3,244,614)  | (2,625,050)        | (12,163,067) | (11,559,981) |        |
| CURRENT YEAR UNAPPROPRIATED (SURPLUS) DEFICIT | (2,293,073)  | (2,382,150)        | (7,599,968)  | (8,526,113)  |        |

2-Overall Budget Summary Version: Preliminary Run Date: 11/17/17 3:10 PM

### REGIONAL DISTRICT OF NANAIMO MEMBER SHARE OF 2018 TAX REVENUE





## 2018 MEMBER SUMMARY ESTIMATED GENERAL SERVICES PROPERTY TAX CHANGE

|                               |        | City of<br>anaimo |    | strict of<br>ntzville | City of Parksville | e      | Town of<br>Qualicum<br>Beach |    | Area A<br>Cedar<br>ellowpoint<br>Cassidy |    | Area B<br>Gabriola<br>Mudge<br>Decourcey<br>Islands | E.W<br>P | Area C<br>stension<br>/ellington<br>leasant<br>Valley |    | Area E<br>100se Bay | (  | Area F<br>Coombs<br>Hilliers<br>rrington | Fre<br>Sa | Area G<br>nch Creek<br>an Pareil<br>Surfside |    | Area H<br>wser Deep<br>Bay |
|-------------------------------|--------|-------------------|----|-----------------------|--------------------|--------|------------------------------|----|------------------------------------------|----|-------------------------