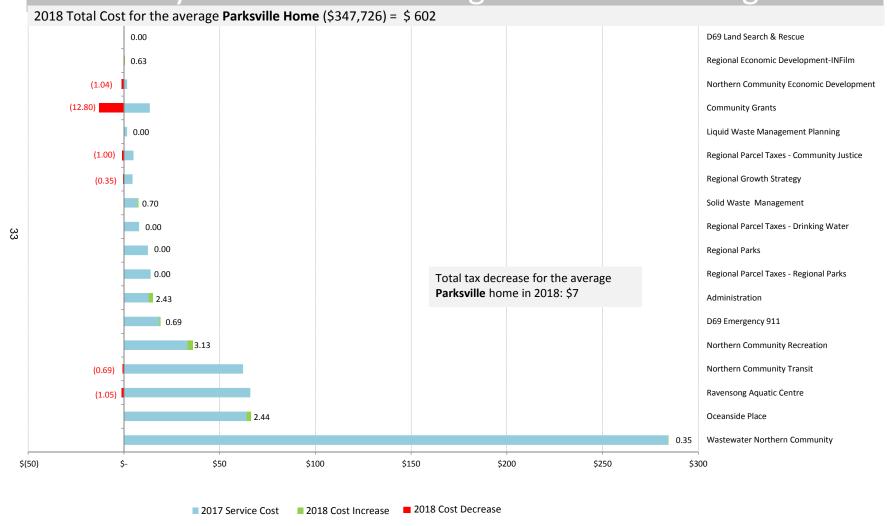

#### **Member Summaries**

| 25-28 | City of Nanaimo        |
|-------|------------------------|
| 29-32 | District of Lantzville |
| 33-36 | City of Parksville     |
| 37-40 | Town of Qualicum Beach |
| 41-44 | Electoral Area A       |
| 45-48 | Electoral Area B       |
| 49-52 | Electoral Area C       |
| 53-56 | Electoral Area E       |
| 57-60 | Electoral Area F       |
| 61-64 | Electoral Area G       |
| 65-68 | Electoral Area H       |
|       |                        |