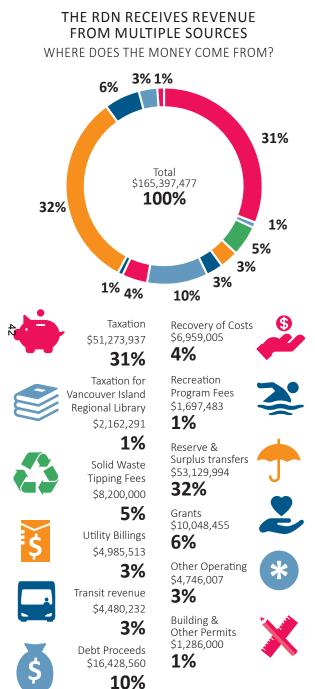

#### 2018 Budget Summaries

| Chart - Sources of Revenues                               |
|-----------------------------------------------------------|
| Chart - Expenditure by Service                            |
| Analysis of Changes in General Property Tax Revenues      |
| Overall Budget Summary                                    |
| Chart - Member Share of Tax Revenues                      |
| Summary of Estimated General Services Property Tax Change |
| Summary of Participation by Member                        |
| Summary of New/Changed Service Levels                     |
| Summary of Changes for Other Jurisdictions                |
| Summary of Changes in Existing Services                   |
| Summary of Tax Revenues by Service                        |
| Summary of Statutory Reserve Fund Balances                |
|                                                           |