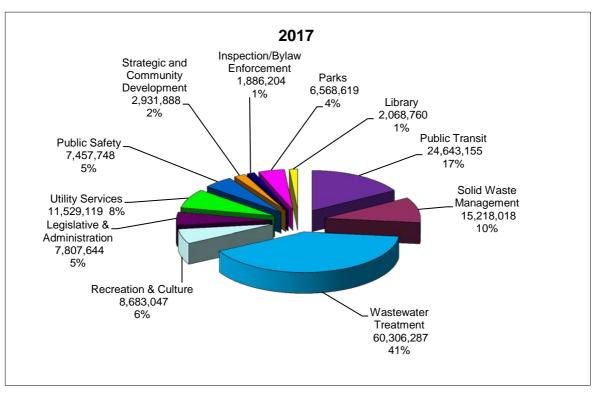

|              | Assessment             |

## REGIONAL DISTRICT OF NANAIMO SOURCES OF REVENUE





## REGIONAL DISTRICT OF NANAIMO EXPENDITURE BY SERVICE







### 2018 BUDGET ANALYSIS OF CHANGES IN GENERAL PROPERTY TAX/MUNICIPAL SERVICE PARTICIPATION REVENUES

Change

|                                                                          | Change                     | _                                                                                                                                                          |
|--------------------------------------------------------------------------|----------------------------|------------------------------------------------------------------------------------------------------------------------------------------------------------|
| General Services Property Tax Revenues 2017                              | 40,892,343                 |