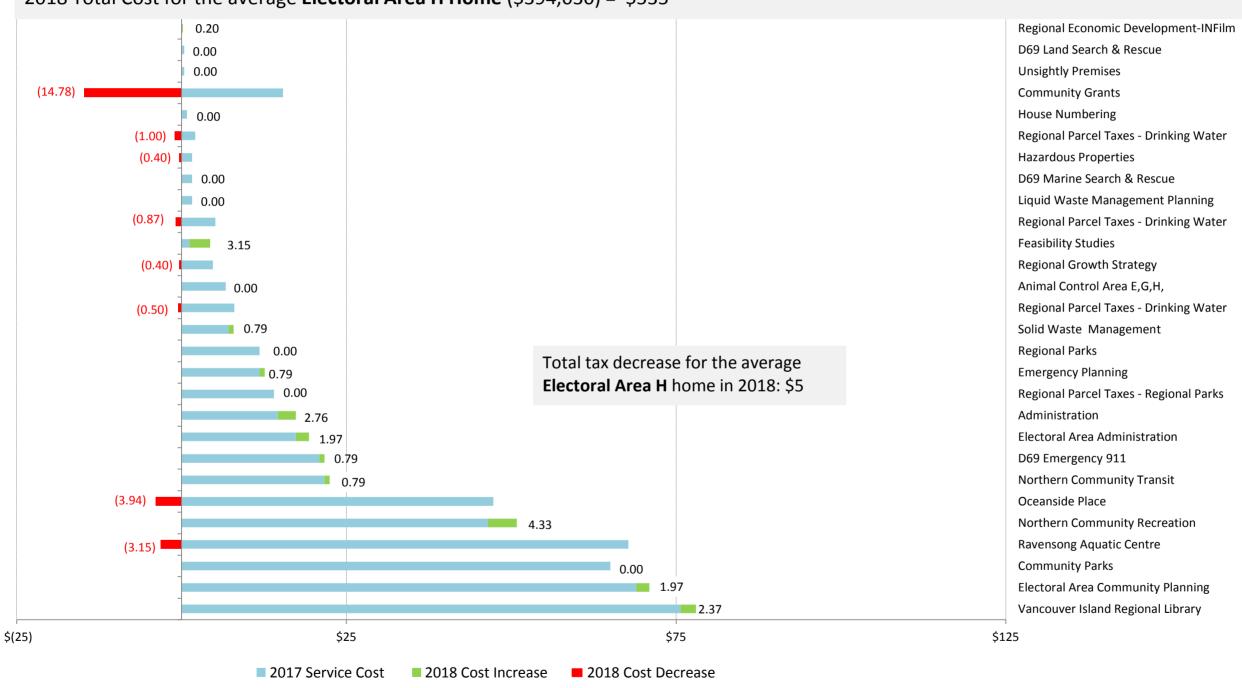

#### **Member Summaries**

| 25-28 | City of Nanaimo        |
|-------|------------------------|
| 29-32 | District of Lantzville |
| 33-36 | City of Parksville     |
| 37-40 | Town of Qualicum Beach |
| 41-44 | Electoral Area A       |
| 45-48 | Electoral Area B       |
| 49-52 | Electoral Area C       |
| 53-56 | Electoral Area E       |
| 57-60 | Electoral Area F       |
| 61-64 | Electoral Area G       |
| 65-68 | Electoral Area H       |
|       |                        |