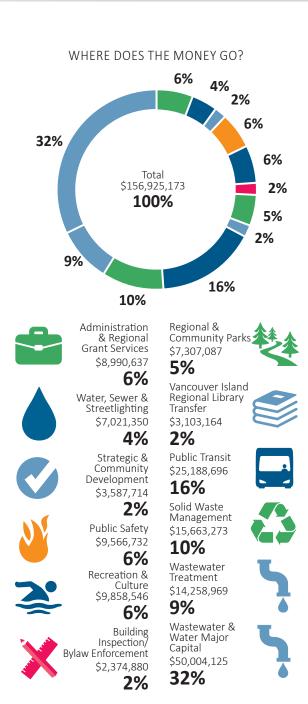

#### 2018 Budget Summaries

| Chart - Sources of Revenues                               |
|-----------------------------------------------------------|
| Chart - Expenditure by Service                            |
| Analysis of Changes in General Property Tax Revenues      |
| Overall Budget Summary                                    |
| Chart - Member Share of Tax Revenues                      |
| Summary of Estimated General Services Property Tax Change |
| Summary of Participation by Member                        |
| Summary of New/Changed Service Levels                     |
| Summary of Changes for Other Jurisdictions                |
| Summary of Changes in Existing Services                   |
| Summary of Tax Revenues by Service                        |
| Summary of Statutory Reserve Fund Balances                |
|                                                           |