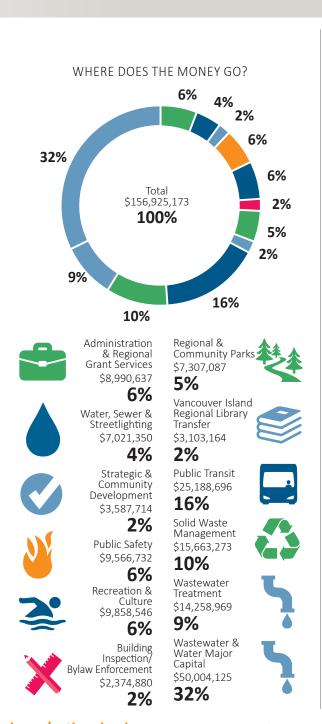

#### 2018 Budget Summaries

| Chart - Sources of Revenues                               |
|-----------------------------------------------------------|
| Chart - Expenditure by Service                            |
| Analysis of Changes in General Property Tax Revenues      |
| Overall Budget Summary                                    |
| Chart - Member Share of Tax Revenues                      |
| Summary of Estimated General Services Property Tax Change |
| Summary of Participation by Member                        |
| Summary of New/Changed Service Levels                     |
| Summary of Changes for Other Jurisdictions                |
| Summary of Changes in Existing Services                   |
| Summary of Tax Revenues by Service                        |
| Summary of Statutory Reserve Fund Balances                |
|                                                           |