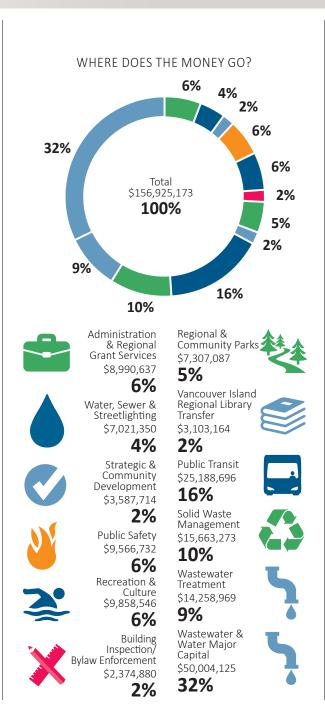

#### 2018 Budget Summaries

| Chart - Sources of Revenues                               |
|-----------------------------------------------------------|
| Chart - Expenditure by Service                            |
| Analysis of Changes in General Property Tax Revenues      |
| Overall Budget Summary                                    |
| Chart - Member Share of Tax Revenues                      |
| Summary of Estimated General Services Property Tax Change |
| Summary of Participation by Member                        |
| Summary of New/Changed Service Levels                     |
| Summary of Changes for Other Jurisdictions                |
| Summary of Changes in Existing Services                   |
| Summary of Tax Revenues by Service                        |
| Summary of Statutory Reserve Fund Balances                |
|                                                           |