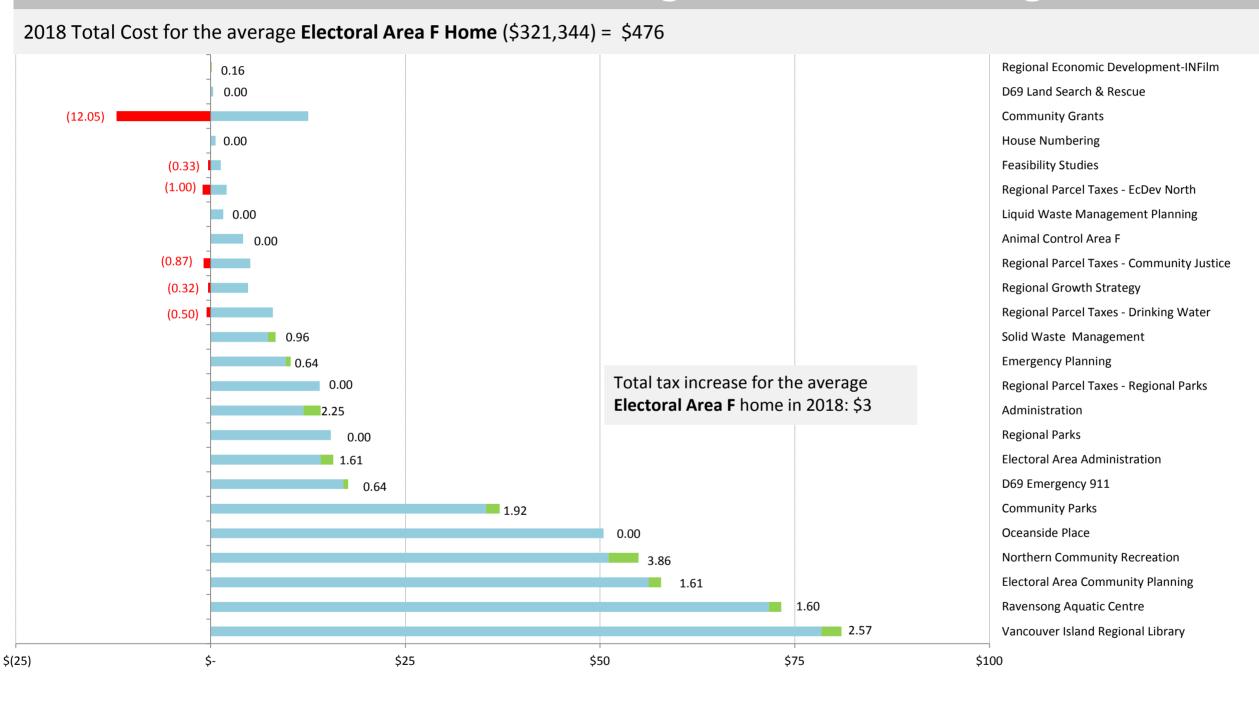

#### **Member Summaries**

| 25-28 | City of Nanaimo        |
|-------|------------------------|
| 29-32 | District of Lantzville |
| 33-36 | City of Parksville     |
| 37-40 | Town of Qualicum Beach |
| 41-44 | Electoral Area A       |
| 45-48 | Electoral Area B       |
| 49-52 | Electoral Area C       |
| 53-56 | Electoral Area E       |
| 57-60 | Electoral Area F       |
| 61-64 | Electoral Area G       |
| 65-68 | Electoral Area H       |
|       |                        |