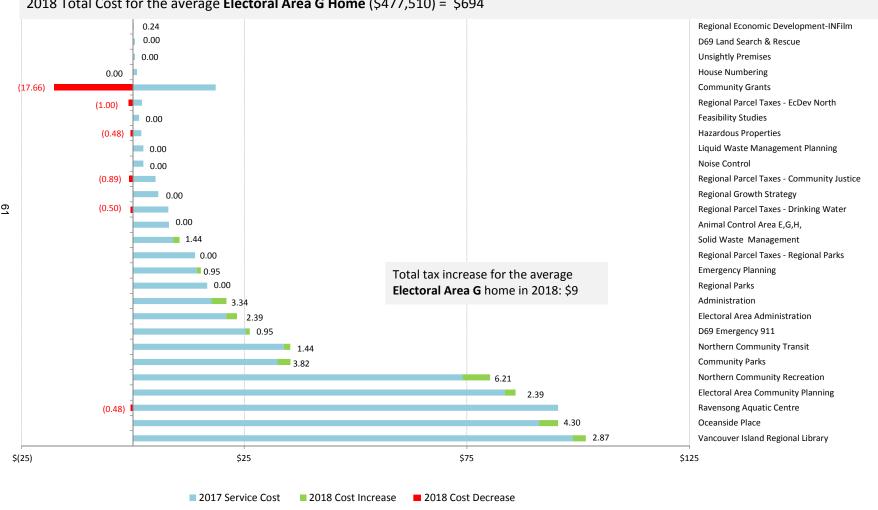

#### **Member Summaries**

| 25-28 | City of Nanaimo        |
|-------|------------------------|
| 29-32 | District of Lantzville |
| 33-36 | City of Parksville     |
| 37-40 | Town of Qualicum Beach |
| 41-44 | Electoral Area A       |
| 45-48 | Electoral Area B       |
| 49-52 | Electoral Area C       |
| 53-56 | Electoral Area E       |
| 57-60 | Electoral Area F       |
| 61-64 | Electoral Area G       |
| 65-68 | Electoral Area H       |
|       |                        |