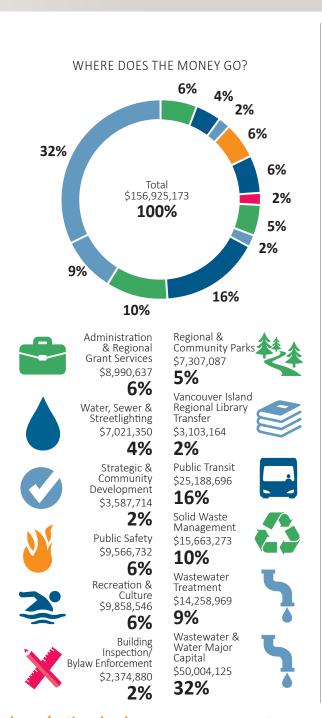

|
| Southern Community Recreation                  | \$0.60 increase | Budget projection only at this time, pending City of Nanaimo actuals at year end                                             |
| Emergency Planning                             | \$0.20 increase | Gap analysis projects, expanded ESS program                                                                                  |
| Variance information for RDN Parcel Tax Rates  |                 |                                                                                                                              |
| Drinking Water/Watershed Protection Parcel Tax | \$0.50 decrease | Decrease requisition as a result of all RDN participants contributing to service now                                         |











### **CAPITAL EXPENDITURES FOR 2018**

THESE ARE THE RDN'S LARGEST INVESTMENTS IN THE COMING YEAR:

| Wastewater Treatment          | \$44,228,232 |
|-------------------------------|--------------|
| Water Services                | \$5,775,893  |
| Solid Waste/Regional Landfill | \$1,409,042  |
| Fire Departments              | \$3,083,838  |
| Transit                       | \$2,458,000  |
| Parks & Recreation            | \$4,148,320  |

### THE RDN IS ALSO WORKING ON OTHER MAJOR PROJECTS THAT MAY IMPACT YOUR AREA. THESE INCLUDE:

2018 Local Government Flections

Transit Service Expansion - 5,000 hours

Wildfire Interface Fuel Inventory Plans

Fire Services Delivery Model Review

Oceanside Area Recreation Master Plan Implementation

Regional Parks Service Review Implementation

Zoning