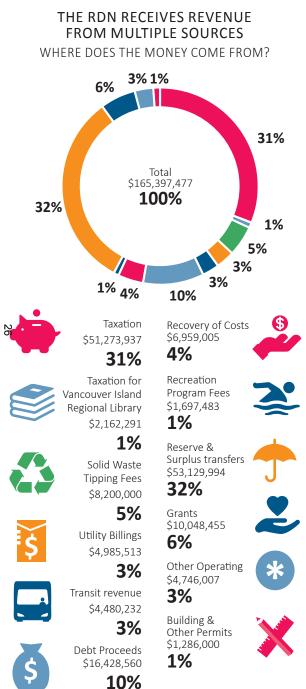

#### 2018 Budget Summaries

| Chart - Sources of Revenues                               |
|-----------------------------------------------------------|
| Chart - Expenditure by Service                            |
| Analysis of Changes in General Property Tax Revenues      |
| Overall Budget Summary                                    |
| Chart - Member Share of Tax Revenues                      |
| Summary of Estimated General Services Property Tax Change |
| Summary of Participation by Member                        |
| Summary of New/Changed Service Levels                     |
| Summary of Changes for Other Jurisdictions                |
| Summary of Changes in Existing Services                   |
| Summary of Tax Revenues by Service                        |
| Summary of Statutory Reserve Fund Balances                |
|                                                           |