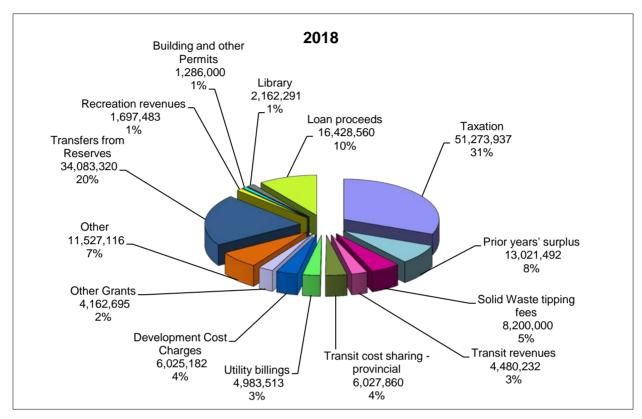

#### 2018 Budget Summaries

| Chart - Sources of Revenues                               |
|-----------------------------------------------------------|
| Chart - Expenditure by Service                            |
| Analysis of Changes in General Property Tax Revenues      |
| Overall Budget Summary                                    |
| Chart - Member Share of Tax Revenues                      |
| Summary of Estimated General Services Property Tax Change |
| Summary of Participation by Member                        |
| Summary of New/Changed Service Levels                     |
| Summary of Changes for Other Jurisdictions                |
| Summary of Changes in Existing Services                   |
| Summary of Tax Revenues by Service                        |
| Summary of Statutory Reserve Fund Balances                |
|                                                           |