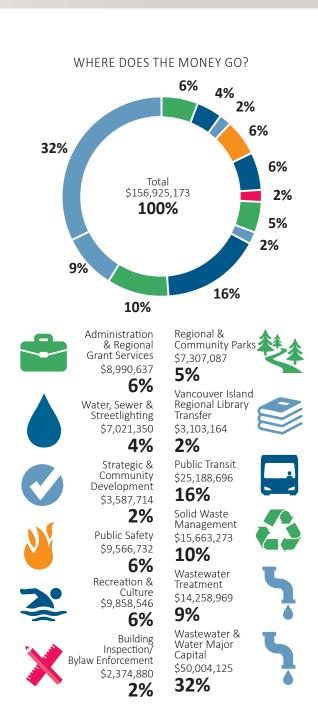

#### 2018 Budget Summaries

| Chart - Sources of Revenues                               |
|-----------------------------------------------------------|
| Chart - Expenditure by Service                            |
| Analysis of Changes in General Property Tax Revenues      |
| Overall Budget Summary                                    |
| Chart - Member Share of Tax Revenues                      |
| Summary of Estimated General Services Property Tax Change |
| Summary of Participation by Member                        |
| Summary of New/Changed Service Levels                     |
| Summary of Changes for Other Jurisdictions                |
| Summary of Changes in Existing Services                   |
| Summary of Tax Revenues by Service                        |
| Summary of Statutory Reserve Fund Balances                |
|                                                           |