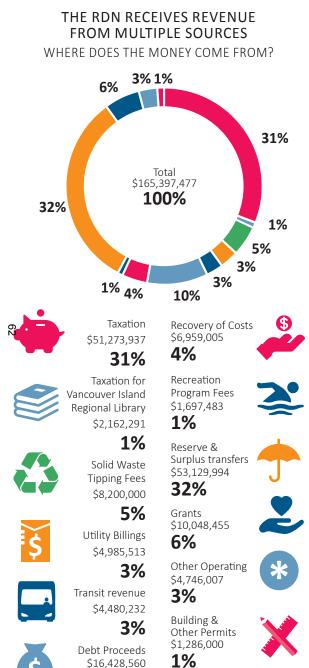

#### 2018 Budget Summaries

| Chart - Sources of Revenues                               |
|-----------------------------------------------------------|
| Chart - Expenditure by Service                            |
| Analysis of Changes in General Property Tax Revenues      |
| Overall Budget Summary                                    |
| Chart - Member Share of Tax Revenues                      |
| Summary of Estimated General Services Property Tax Change |
| Summary of Participation by Member                        |
| Summary of New/Changed Service Levels                     |
| Summary of Changes for Other Jurisdictions                |
| Summary of Changes in Existing Services                   |
| Summary of Tax Revenues by Service                        |
| Summary of Statutory Reserve Fund Balances                |
|                                                           |