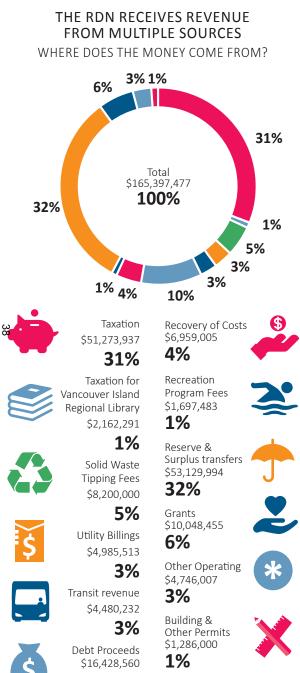

#### 2018 Budget Summaries

| Chart - Sources of Revenues                               |
|-----------------------------------------------------------|
| Chart - Expenditure by Service                            |
| Analysis of Changes in General Property Tax Revenues      |
| Overall Budget Summary                                    |
| Chart - Member Share of Tax Revenues                      |
| Summary of Estimated General Services Property Tax Change |
| Summary of Participation by Member                        |
| Summary of New/Changed Service Levels                     |
| Summary of Changes for Other Jurisdictions                |
| Summary of Changes in Existing Services                   |
| Summary of Tax Revenues by Service                        |
| Summary of Statutory Reserve Fund Balances                |
|                                                           |