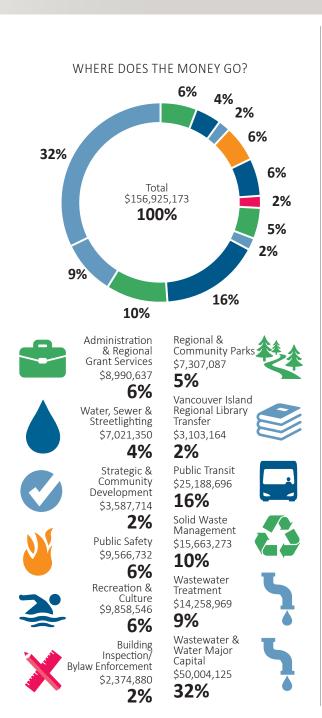

#### 2018 Budget Summaries

| Chart - Sources of Revenues                               |
|-----------------------------------------------------------|
| Chart - Expenditure by Service                            |
| Analysis of Changes in General Property Tax Revenues      |
| Overall Budget Summary                                    |
| Chart - Member Share of Tax Revenues                      |
| Summary of Estimated General Services Property Tax Change |
| Summary of Participation by Member                        |
| Summary of New/Changed Service Levels                     |
| Summary of Changes for Other Jurisdictions                |
| Summary of Changes in Existing Services                   |
| Summary of Tax Revenues by Service                        |
| Summary of Statutory Reserve Fund Balances                |
|                                                           |