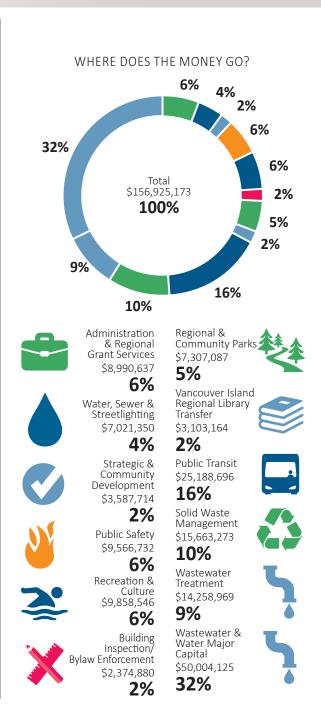

#### 2018 Budget Summaries

| Chart - Sources of Revenues                               |
|-----------------------------------------------------------|
| Chart - Expenditure by Service                            |
| Analysis of Changes in General Property Tax Revenues      |
| Overall Budget Summary                                    |
| Chart - Member Share of Tax Revenues                      |
| Summary of Estimated General Services Property Tax Change |
| Summary of Participation by Member                        |
| Summary of New/Changed Service Levels                     |
| Summary of Changes for Other Jurisdictions                |
| Summary of Changes in Existing Services                   |
| Summary of Tax Revenues by Service                        |
| Summary of Statutory Reserve Fund Balances                |
|                                                           |