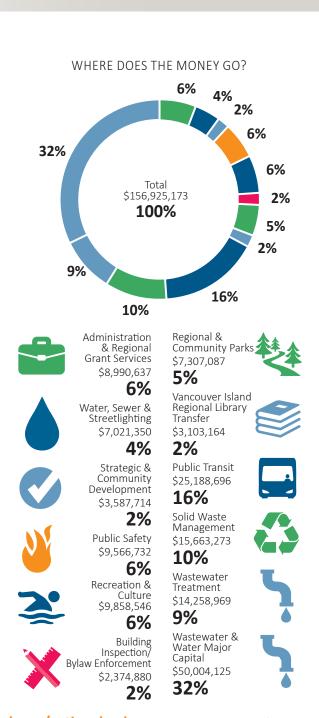

#### 2018 Budget Summaries

| Chart - Sources of Revenues                               |
|-----------------------------------------------------------|
| Chart - Expenditure by Service                            |
| Analysis of Changes in General Property Tax Revenues      |
| Overall Budget Summary                                    |
| Chart - Member Share of Tax Revenues                      |
| Summary of Estimated General Services Property Tax Change |
| Summary of Participation by Member                        |
| Summary of New/Changed Service Levels                     |
| Summary of Changes for Other Jurisdictions                |
| Summary of Changes in Existing Services                   |
| Summary of Tax Revenues by Service                        |
| Summary of Statutory Reserve Fund Balances                |
|                                                           |