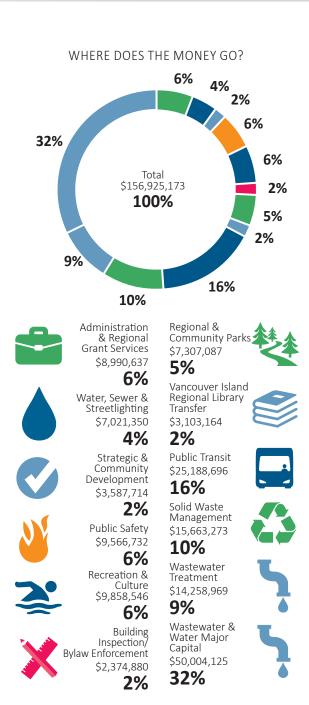

#### 2018 Budget Summaries

| Chart - Sources of Revenues                               |
|-----------------------------------------------------------|
| Chart - Expenditure by Service                            |
| Analysis of Changes in General Property Tax Revenues      |
| Overall Budget Summary                                    |
| Chart - Member Share of Tax Revenues                      |
| Summary of Estimated General Services Property Tax Change |
| Summary of Participation by Member                        |
| Summary of New/Changed Service Levels                     |
| Summary of Changes for Other Jurisdictions                |
| Summary of Changes in Existing Services                   |
| Summary of Tax Revenues by Service                        |
| Summary of Statutory Reserve Fund Balances                |
|                                                           |