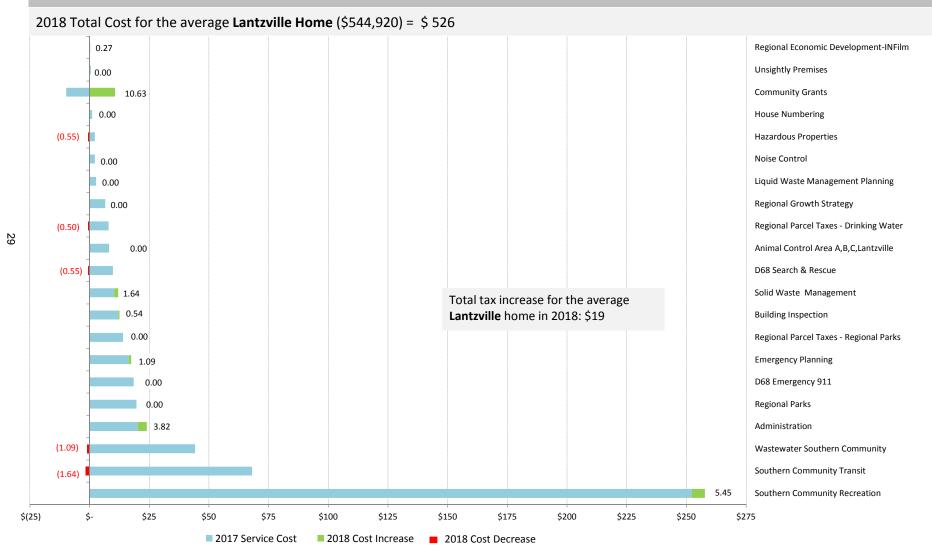

#### **Member Summaries**

| 25-28 | City of Nanaimo        |
|-------|------------------------|
| 29-32 | District of Lantzville |
| 33-36 | City of Parksville     |
| 37-40 | Town of Qualicum Beach |
| 41-44 | Electoral Area A       |
| 45-48 | Electoral Area B       |
| 49-52 | Electoral Area C       |
| 53-56 | Electoral Area E       |
| 57-60 | Electoral Area F       |
| 61-64 | Electoral Area G       |
| 65-68 | Electoral Area H       |
|       |                        |