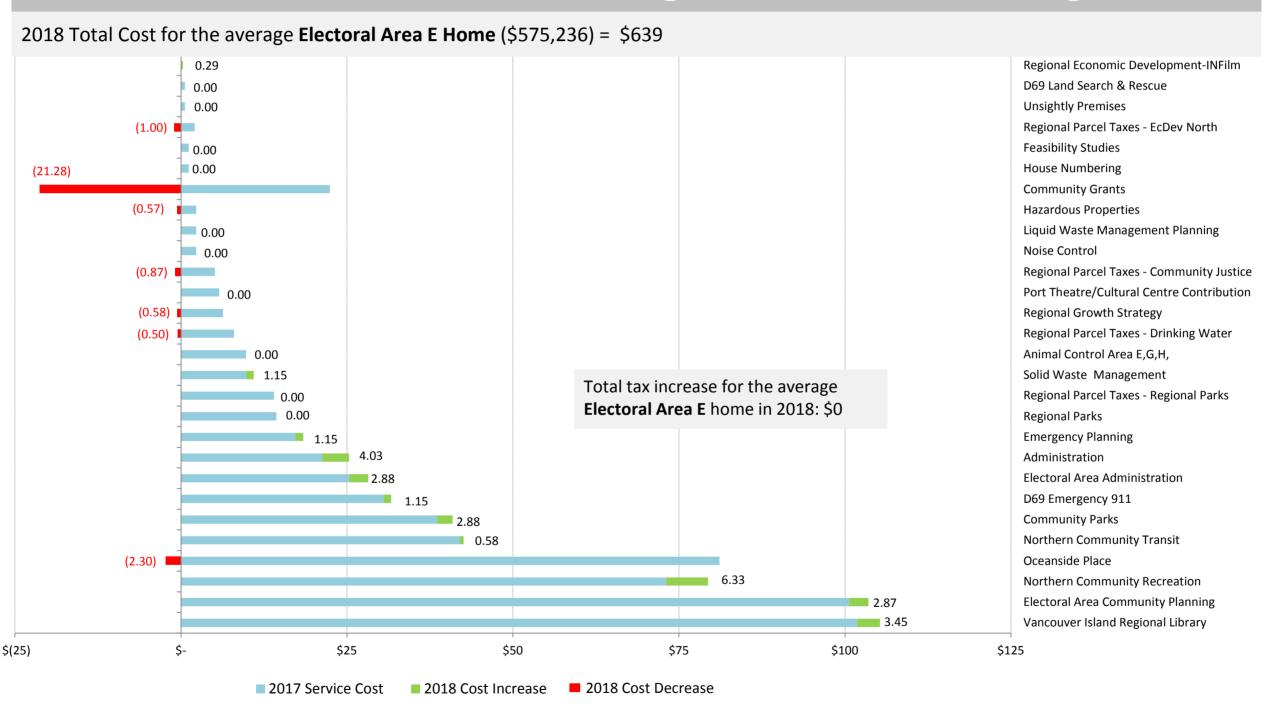

#### **Member Summaries**

| 25-28 | City of Nanaimo        |
|-------|------------------------|
| 29-32 | District of Lantzville |
| 33-36 | City of Parksville     |
| 37-40 | Town of Qualicum Beach |
| 41-44 | Electoral Area A       |
| 45-48 | Electoral Area B       |
| 49-52 | Electoral Area C       |
| 53-56 | Electoral Area E       |
| 57-60 | Electoral Area F       |
| 61-64 | Electoral Area G       |
| 65-68 | Electoral Area H       |
|       |                        |