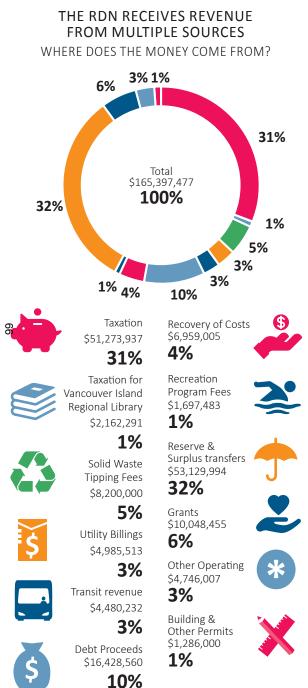

#### 2018 Budget Summaries

| Chart - Sources of Revenues                               |
|-----------------------------------------------------------|
| Chart - Expenditure by Service                            |
| Analysis of Changes in General Property Tax Revenues      |
| Overall Budget Summary                                    |
| Chart - Member Share of Tax Revenues                      |
| Summary of Estimated General Services Property Tax Change |
| Summary of Participation by Member                        |
| Summary of New/Changed Service Levels                     |
| Summary of Changes for Other Jurisdictions                |
| Summary of Changes in Existing Services                   |
| Summary of Tax Revenues by Service                        |
| Summary of Statutory Reserve Fund Balances                |
|                                                           |