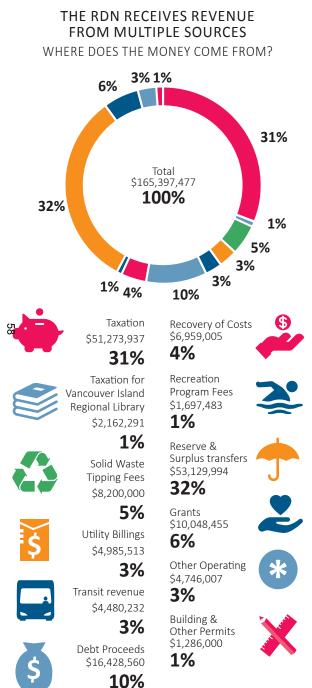

#### 2018 Budget Summaries

| Chart - Sources of Revenues                               |
|-----------------------------------------------------------|
| Chart - Expenditure by Service                            |
| Analysis of Changes in General Property Tax Revenues      |
| Overall Budget Summary                                    |
| Chart - Member Share of Tax Revenues                      |
| Summary of Estimated General Services Property Tax Change |
| Summary of Participation by Member                        |
| Summary of New/Changed Service Levels                     |
| Summary of Changes for Other Jurisdictions                |
| Summary of Changes in Existing Services                   |
| Summary of Tax Revenues by Service                        |
| Summary of Statutory Reserve Fund Balances                |
|                                                           |