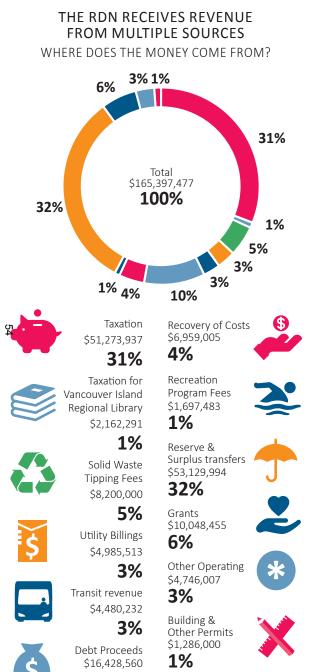

#### 2018 Budget Summaries

| Chart - Sources of Revenues                               |
|-----------------------------------------------------------|
| Chart - Expenditure by Service                            |
| Analysis of Changes in General Property Tax Revenues      |
| Overall Budget Summary                                    |
| Chart - Member Share of Tax Revenues                      |
| Summary of Estimated General Services Property Tax Change |
| Summary of Participation by Member                        |
| Summary of New/Changed Service Levels                     |
| Summary of Changes for Other Jurisdictions                |
| Summary of Changes in Existing Services                   |
| Summary of Tax Revenues by Service                        |
| Summary of Statutory Reserve Fund Balances                |
|                                                           |