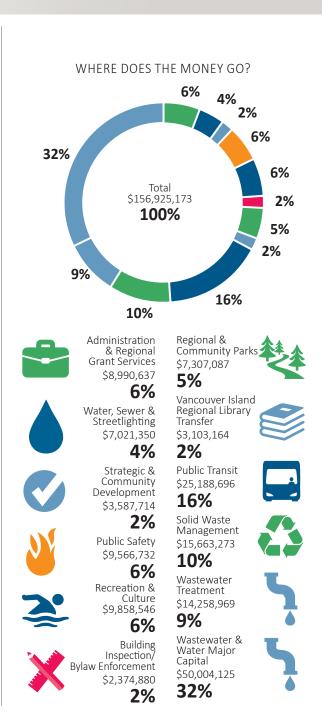

#### 2018 Budget Summaries

| Chart - Sources of Revenues                               |
|-----------------------------------------------------------|
| Chart - Expenditure by Service                            |
| Analysis of Changes in General Property Tax Revenues      |
| Overall Budget Summary                                    |
| Chart - Member Share of Tax Revenues                      |
| Summary of Estimated General Services Property Tax Change |
| Summary of Participation by Member                        |
| Summary of New/Changed Service Levels                     |
| Summary of Changes for Other Jurisdictions                |
| Summary of Changes in Existing Services                   |
| Summary of Tax Revenues by Service                        |
| Summary of Statutory Reserve Fund Balances                |
|                                                           |