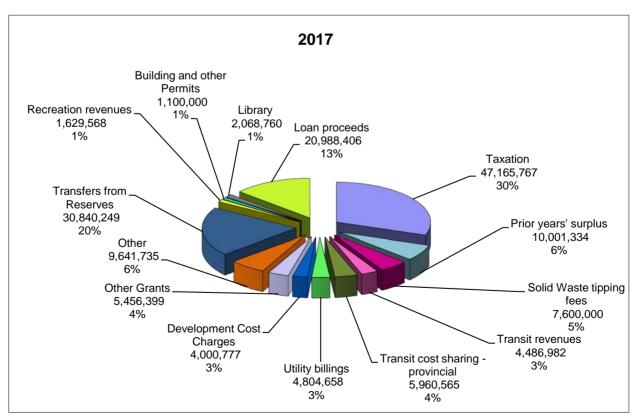

#### 2018 Budget Summaries

| Chart - Sources of Revenues                               |
|-----------------------------------------------------------|
| Chart - Expenditure by Service                            |
| Analysis of Changes in General Property Tax Revenues      |
| Overall Budget Summary                                    |
| Chart - Member Share of Tax Revenues                      |
| Summary of Estimated General Services Property Tax Change |
| Summary of Participation by Member                        |
| Summary of New/Changed Service Levels                     |
| Summary of Changes for Other Jurisdictions                |
| Summary of Changes in Existing Services                   |
| Summary of Tax Revenues by Service                        |
| Summary of Statutory Reserve Fund Balances                |
|                                                           |