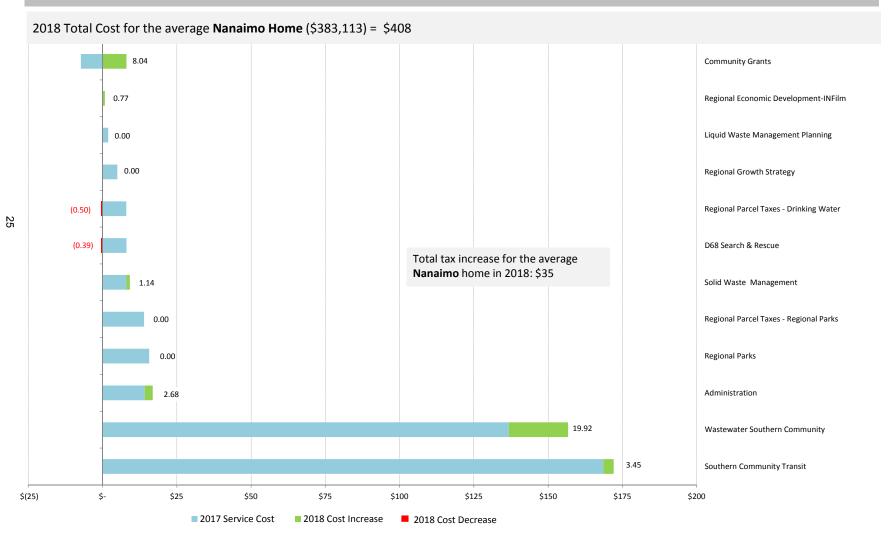

00               | 3,000               | 6,000               |
| Electoral Area C                            | Extension      | 19,048              | 19,388              | 19,471              |
| Electoral Area C                            | E.Wellington   | 4,771               | 4,820               | 4,806               |
| Electoral Area E<br>Electoral Area G        |                | 8,271<br>6,506      | 8,892<br>7,583      | 8,936<br>8,603      |
|                                             |                |                     |                     |                     |
|                                             |                | \$61,906,498        | \$68,570,972        | \$78,339,121        |

# REGIONAL DISTRICT OF NANAIMO SERVICES City of Nanaimo Average Home Tax Change





#### REGIONAL DISTRICT OF NANAIMO REGION-WIDE 2018 PROPOSED BUDGET





#### **CAPITAL EXPENDITURES FOR 2018**

THESE ARE THE RDN'S LARGEST INVESTMENTS IN THE COMING YEAR:

| Wastewater Treatment          | \$44,228,232 |
|-------------------------------|--------------|
| Water Services                | \$5,775,893  |
| Solid Waste/Regional Landfill | \$1,409,042  |
| Fire Departments              | \$3,083,838  |
| Transit                       | \$2,458,000  |
| Parks & Recreation            | \$4,148,320  |

## THE RDN IS ALSO WORKING ON OTHER MAJOR PROJECTS THAT MAY IMPACT YOUR AREA. THESE INCLUDE:

2018 Local Government Elections

Transit Service Expansion - 5,000 hours

Wildfire Interface Fuel Inventory Plans

Fire Services Delivery Model Review

Oceanside Area Recreation Master