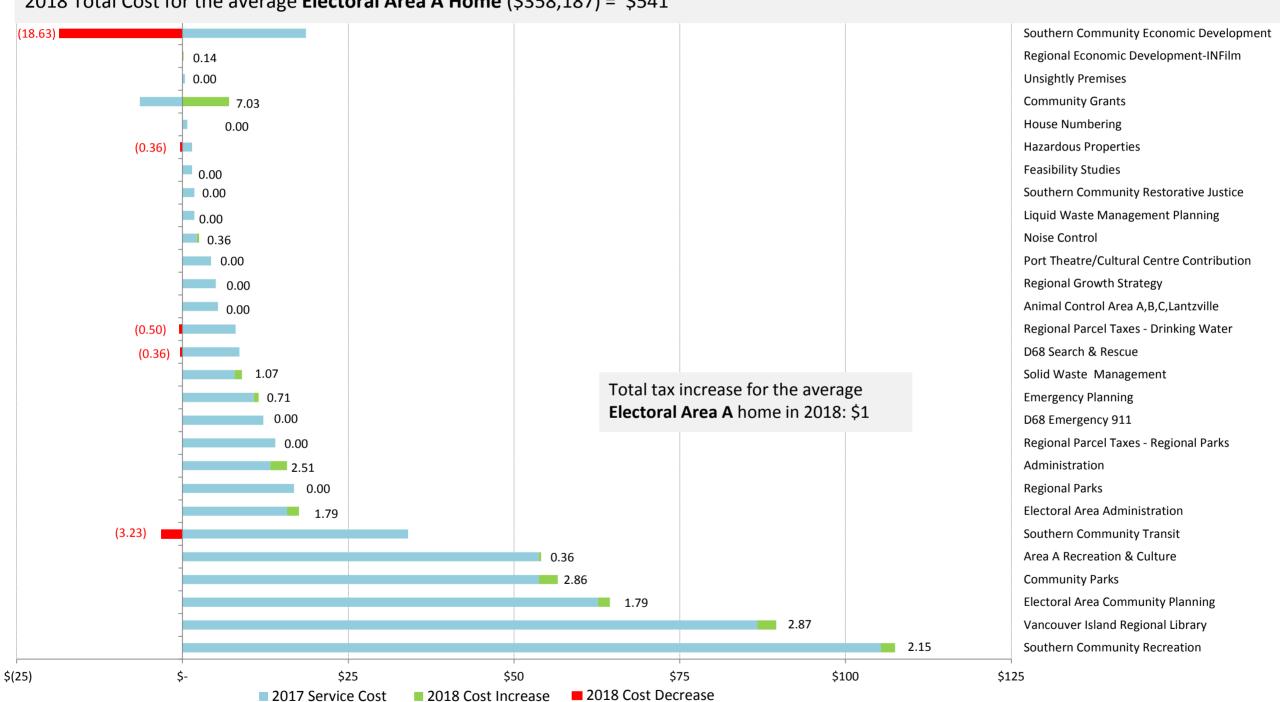

#### 2018 Budget Summaries

| Chart - Sources of Revenues                               |
|-----------------------------------------------------------|
| Chart - Expenditure by Service                            |
| Analysis of Changes in General Property Tax Revenues      |
| Overall Budget Summary                                    |
| Chart - Member Share of Tax Revenues                      |
| Summary of Estimated General Services Property Tax Change |
| Summary of Participation by Member                        |
| Summary of New/Changed Service Levels                     |
| Summary of Changes for Other Jurisdictions                |
| Summary of Changes in Existing Services                   |
| Summary of Tax Revenues by Service                        |
| Summary of Statutory Reserve Fund Balances                |
|                                                           |