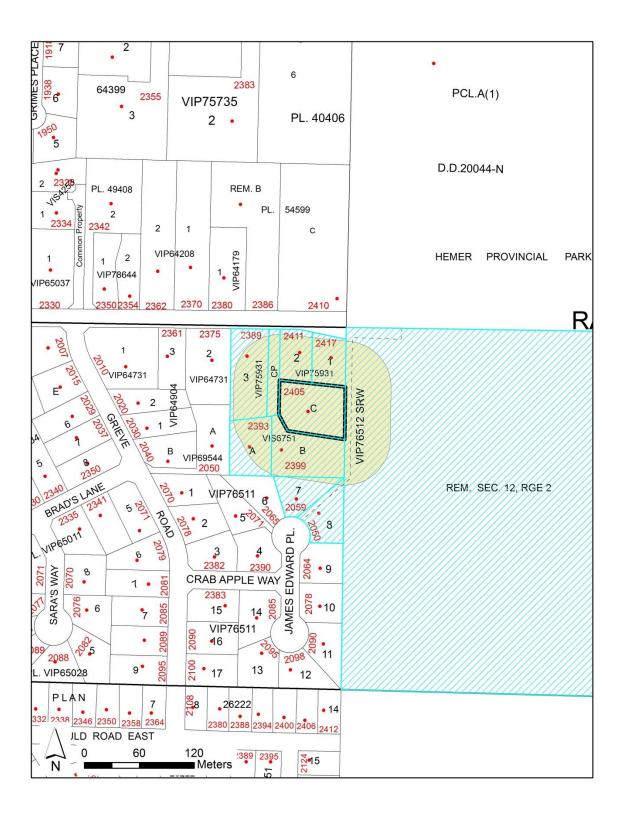

to 1.0 m, as shown on the attached plan.

The appeal seeks a variance from the following provision of the "Regional District of Nanaimo Land Use and Subdivision Bylaw No. 500, 1987":

Section 3.4.62

Minimum Setback Requirements, Other Lot Line – 5.0 m

Minimum Setback Requirements, Interior side lot line – 2.0 m

If you deem your property to be affected by this appeal, this meeting of the Board of Variance will be open to hear your representation either in person or by written submission.

This appeal may be viewed at the offices of the Regional District of Nanaimo Community Planning Department.

Further Information can also be found at the following:

250-390-6510 / 1-877-607-4111 Planning@rdn.bc.ca 6300 Hammond Bay Rd Nanaimo, BC V9T 6N2

#### Attachment 7 Notifications (Page 2 of 3)



# Attachment 8 Letters from Neighbours (Page 1 of 5)

| Date:                                                                                                                                                                                                                                                                               |  |
|-------------------------------------------------------------------------------------------------------------------------------------------------------------------------------------------------------------------------------------------------------------------------------------|--|
| To Whom It May Concern,