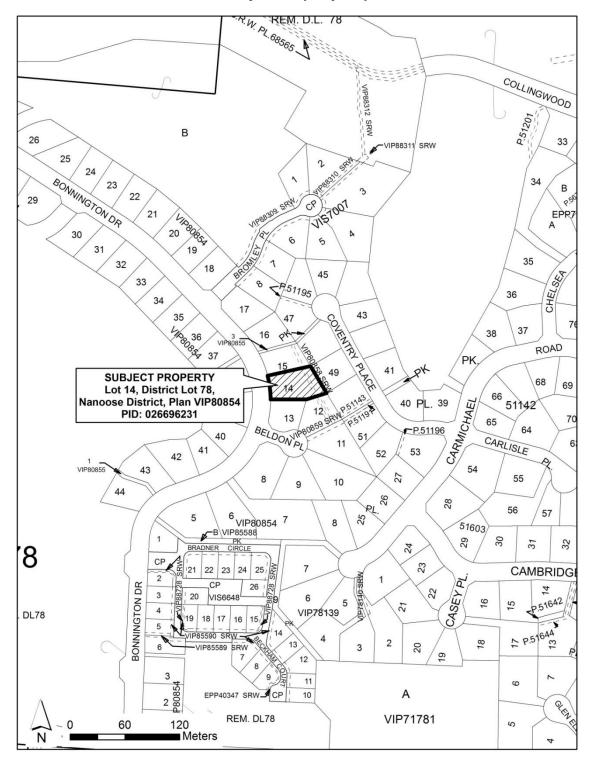

4.4 Board of Variance Appeal No. PL2018-094 - Lot 14, Plan VIP80854, Bonnington Drive, Electoral Area 'E'

69

That the maximum height requirement for a dwelling unit be increased from 8.0 metres to 8.78 metres as shown on the attached plan.