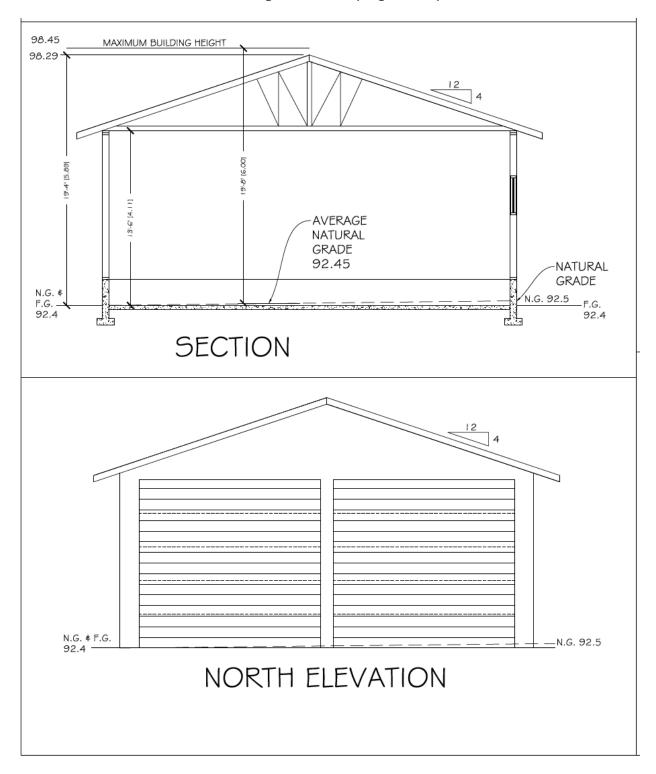

#### BOARD OF VARIANCE APPEAL

TO: Board of Variance DATE: July 17, 2018

**FILE:** PL2018-089

SUBJECT: Board of Variance Appeal No. PL2018-089

3162 Hewstone Road - Electoral Area 'A'

| OWNER:         | Kevin and Nichola Palmer                                                                                                                                                                        |
|----------------|-------------------------------------------------------------------------------------------------------------------------------------------------------------------------------------------------|
| LOCATION:      | Lot 3, Section 10, Range 5, Cedar District, Plan 10772                                                                                                                                          |
| CIVIC:         | 3162 Hewstone Road                                                                                                                                                                              |
| ELECTORAL AREA | A                                                                                                                                                                                               |
| PURPOSE        | The applicant is requesting the following:  That the minimum setback requirement for the front lot line be reduced from 8.0 m to 4.1 m for an accessory building as shown on the attached plan. |

The appeal seeks a variance from the following provisions of the "Regional District of Nanaimo Land Use and Subdivision Bylaw No. 500, 1987".

Section 3.4.62

Minimum Setback Requirements
Front Lot Line – 8.0 m