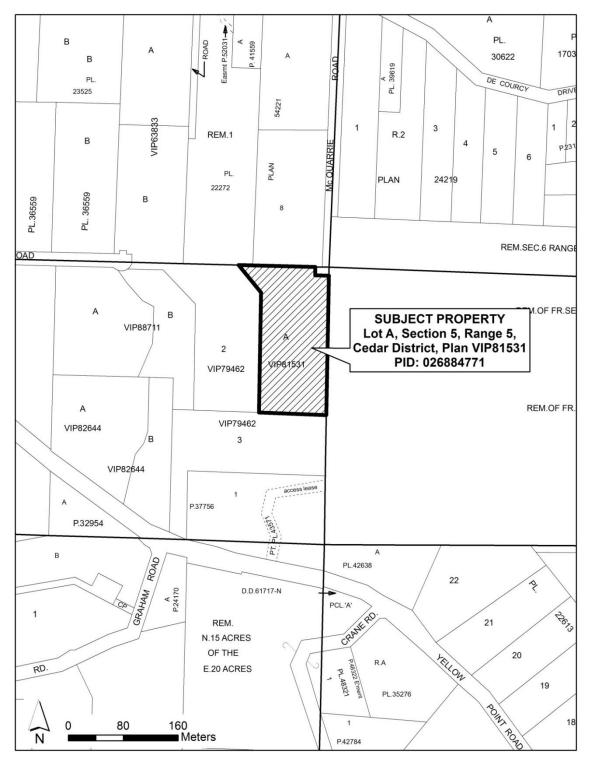

OSE           | The applicant is requesting the following:                                                                                |
|                   | That the maximum height requirement for a dwelling unit be increased from 9.0 m to 10.22 m as shown on the attached plan. |

The appeal seeks a variance from the following provisions of the "Regional District of Nanaimo Land Use and Subdivision Bylaw No. 500, 1987".

**Section 3.4.84** 

Maximum Number and Size of Buildings and Structures Dwelling Unit Height – 9.0 m

Attachments to this appeal include:

- 1. Subject Property Map
- 2. Application
- 3. Certificate of Title
- 4. Correspondence from Applicant
- 5. Site Survey
- 6. Building Elevations
- 7. Notification
- 8. Letter from Neighbours

# Attachment 1 Subject Property Map



# Attachment 2 Application (1 of 3)

|                                                                                                                                                                                         | IIIAL i a rigira