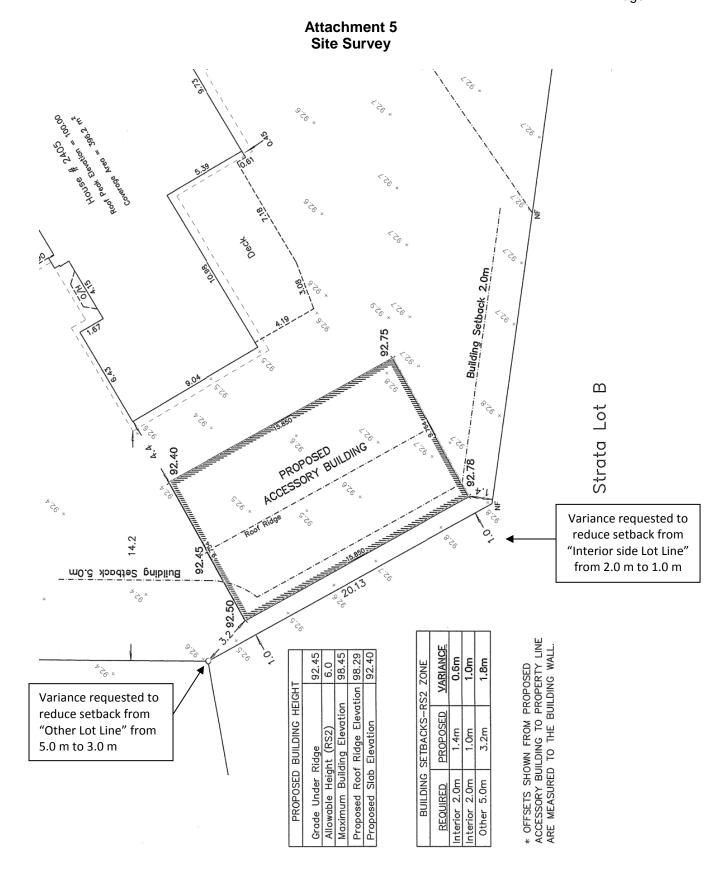

#### Wednesday, July 11, 2018 4:00 P.M. Committee Room

|    |      |                                                                                                                                                                           | Pages |
|----|------|---------------------------------------------------------------------------------------------------------------------------------------------------------------------------|-------|
| 1. | CALL | TO ORDER                                                                                                                                                                  |       |
| 2. | APPR | OVAL OF THE AGENDA                                                                                                                                                        |       |
| 3. | ADOP | TION OF MINUTES                                                                                                                                                           |       |
|    | 3.1  | Board of Variance Meeting - May 9, 2018                                                                                                                                   | 3     |
|    |      | That the minutes of the Board of Variance meeting held May 9, 2018, be adopted.                                                                                           |       |
| 4. | APPE | ALS                                                                                                                                                                       |       |
|    | 4.1  | Board of Variance Appeal No. PL2018-089 - 3162 Hewstone Road, Electoral Area 'A'                                                                                          | 5     |
|    |      | That the minimum setback requirement for the front lot line be reduced from 8.0 metres to 4.1 metres for an accessory building as shown on the attached plan.             |       |
|    | 4.2  | Board of Variance Appeal No. PL2018-093 - 2405 Morland Road, Electoral Area 'A'                                                                                           | 28    |
|    |      | That the minimum setback requirement for an accessory building be reduced from 5.0 metres to 3.0 metres and from 2.0 metres to 1.0 metres, as shown on the attached plan. |       |
|    | 4.3  | Board of Variance Appeal No. PL2018-091 - 2711 McQuarrie Road, Electoral Area 'A'                                                                                         | 50    |
|    |      | That the maximum height requirement for a dwelling unit be increased from 9.0 metres to 10.22 metres as shown on the attached plan.                                       |       |