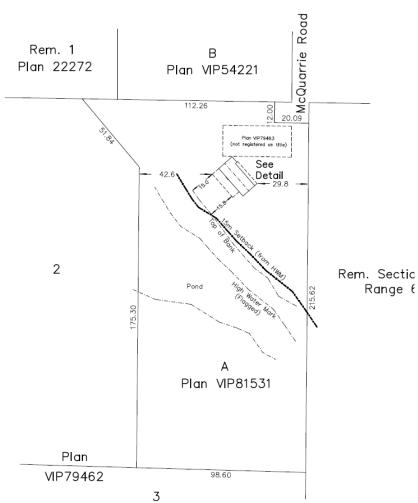

## Attachment 4 Correspondence from Applicant (2 of 3)

Committee Members 12th June 2018 Page 2

impact (window changes and an added door) on the neighbours than an additional building. There would be no footprint change in size of the existing building previously approved.