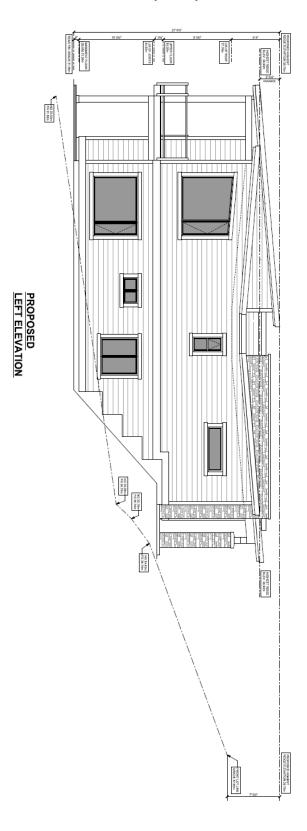

4.4 Board of Variance Appeal No. PL2018-094 - Lot 14, Plan VIP80854, Bonnington Drive, Electoral Area 'E'

69

That the maximum height requirement for a dwelling unit be increased from 8.0 metres to 8.78 metres as shown on the attached plan.