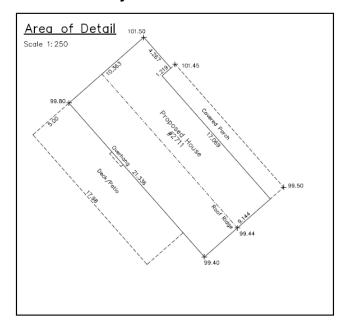

## Attachment 4 Correspondence from Applicant (2 of 3)

Committee Members 12th June 2018 Page 2

impact (window changes and an added door) on the neighbours than an additional building. There would be no footprint change in size of the existing building previously approved.