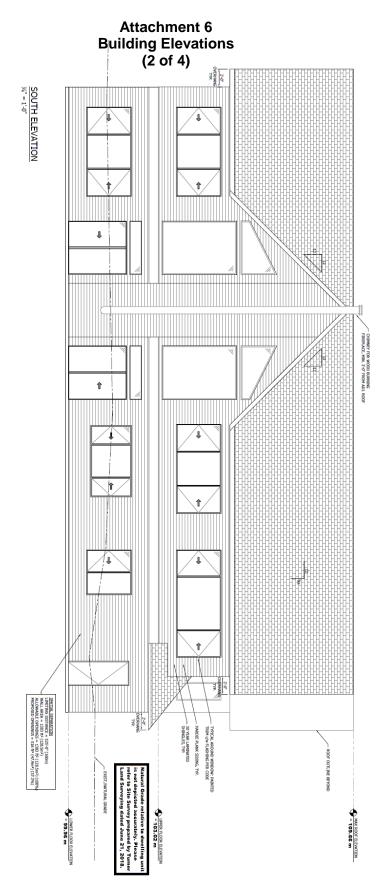

## Attachment 4 Correspondence from Applicant (2 of 3)

Committee Members 12th June 2018 Page 2

impact (window changes and an added door) on the neighbours than an additional building. There would be no footprint change in size of the existing building previously approved.