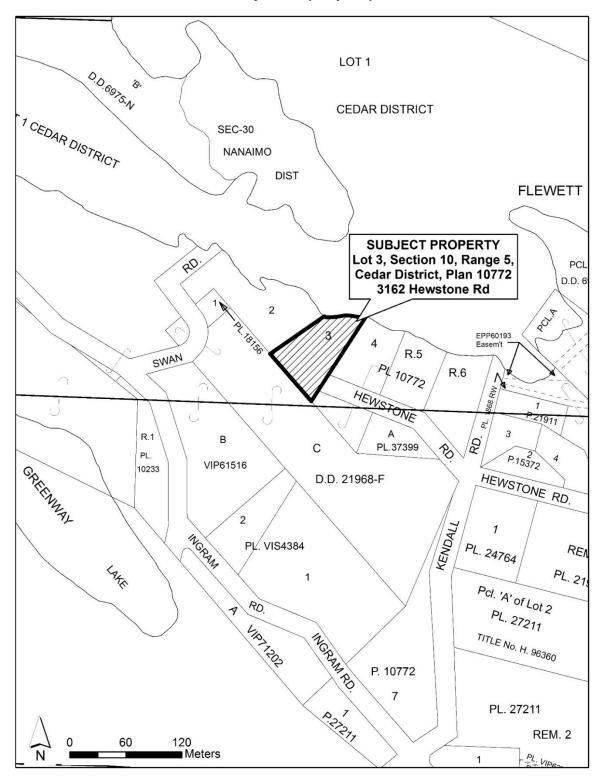

#### BOARD OF VARIANCE APPEAL

TO: Board of Variance DATE: July 17, 2018

**FILE:** PL2018-089

SUBJECT: Board of Variance Appeal No. PL2018-089

3162 Hewstone Road - Electoral Area 'A'

| OWNER:         | Kevin and Nichola Palmer                                                                                                                                                                        |
|----------------|-------------------------------------------------------------------------------------------------------------------------------------------------------------------------------------------------|
| LOCATION:      | Lot 3, Section 10, Range 5, Cedar District, Plan 10772                                                                                                                                          |
| CIVIC:         | 3162 Hewstone Road                                                                                                                                                                              |
| ELECTORAL AREA | A                                                                                                                                                                                               |
| PURPOSE        | The applicant is requesting the following:  That the minimum setback requirement for the front lot line be reduced from 8.0 m to 4.1 m for an accessory building as shown on the attached plan. |

The appeal seeks a variance from the following provisions of the "Regional District of Nanaimo Land Use and Subdivision Bylaw No. 500, 1987".

Section 3.4.62

Minimum Setback Requirements
Front Lot Line – 8.0 m

### Attachment 1 Subject Property Map