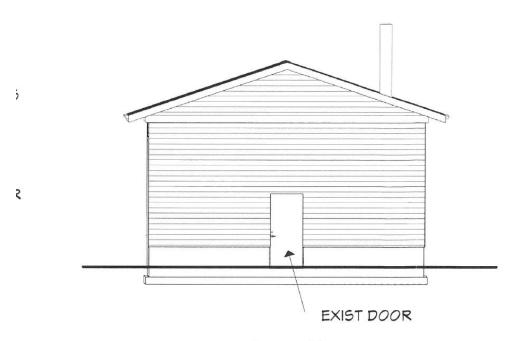

#### BOARD OF VARIANCE APPEAL

TO: Board of Variance DATE: July 17, 2018

**FILE:** PL2018-089

SUBJECT: Board of Variance Appeal No. PL2018-089

3162 Hewstone Road - Electoral Area 'A'

| OWNER:         | Kevin and Nichola Palmer                                                                                                                                                                        |
|----------------|-------------------------------------------------------------------------------------------------------------------------------------------------------------------------------------------------|
| LOCATION:      | Lot 3, Section 10, Range 5, Cedar District, Plan 10772                                                                                                                                          |
| CIVIC:         | 3162 Hewstone Road                                                                                                                                                                              |
| ELECTORAL AREA | A                                                                                                                                                                                               |
| PURPOSE        | The applicant is requesting the following:  That the minimum setback requirement for the front lot line be reduced from 8.0 m to 4.1 m for an accessory building as shown on the attached plan. |

The appeal seeks a variance from the following provisions of the "Regional District of Nanaimo Land Use and Subdivision Bylaw No. 500, 1987".

Section 3.4.62

Minimum Setback Requirements
Front Lot Line – 8.0 m

Attachments to this appeal include:

- 1. Subject Property Map
- 2. Application
- 3. Certificate of Title
- 4. Correspondence from Applicant
- 5. Site Plan
- 6. Elevations
- 7. Notification
- 8. Letters from Neighbours
- 9. Previous Board of Variance Applications