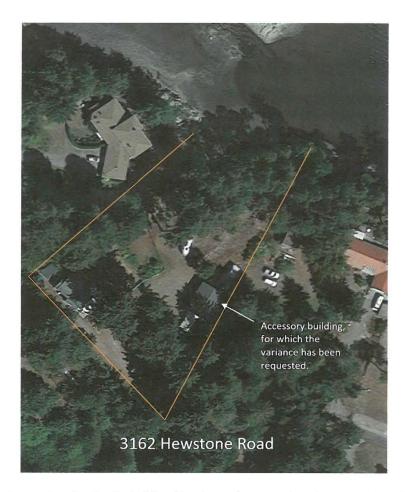

### Attachment 1 Subject Property Map

#### BOARD OF VARIANCE APPEAL

TO: Board of Variance DATE: July 17, 2018

**FILE:** PL2018-089

SUBJECT: Board of Variance Appeal No. PL2018-089

3162 Hewstone Road - Electoral Area 'A'

| OWNER:         | Kevin and Nichola Palmer                                                                                                                                                                        |
|----------------|-------------------------------------------------------------------------------------------------------------------------------------------------------------------------------------------------|
| LOCATION:      | Lot 3, Section 10, Range 5, Cedar District, Plan 10772                                                                                                                                          |
| CIVIC:         | 3162 Hewstone Road                                                                                                                                                                              |
| ELECTORAL AREA | A                                                                                                                                                                                               |
| PURPOSE        | The applicant is requesting the following:  That the minimum setback requirement for the front lot line be reduced from 8.0 m to 4.1 m for an accessory building as shown on the attached plan. |