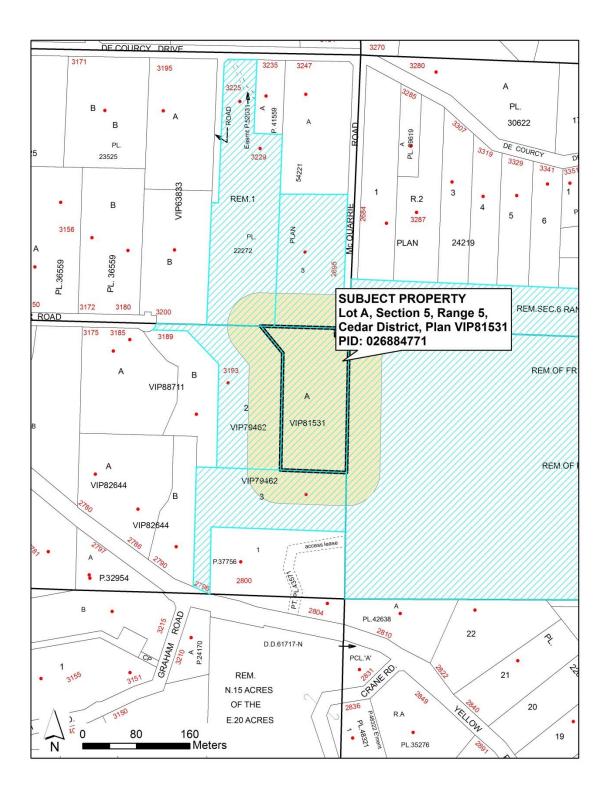

#### Wednesday, July 11, 2018 4:00 P.M. Committee Room

|    |      |                                                                                                                                                                           | Pages |
|----|------|---------------------------------------------------------------------------------------------------------------------------------------------------------------------------|-------|
| 1. | CALL | TO ORDER                                                                                                                                                                  |       |
| 2. | APPR | OVAL OF THE AGENDA                                                                                                                                                        |       |
| 3. | ADOP | TION OF MINUTES                                                                                                                                                           |       |
|    | 3.1  | Board of Variance Meeting - May 9, 2018                                                                                                                                   | 3     |
|    |      | That the minutes of the Board of Variance meeting held May 9, 2018, be adopted.                                                                                           |       |
| 4. | APPE | ALS                                                                                                                                                                       |       |
|    | 4.1  | Board of Variance Appeal No. PL2018-089 - 3162 Hewstone Road, Electoral Area 'A'                                                                                          | 5     |
|    |      | That the minimum setback requirement for the front lot line be reduced from 8.0 metres to 4.1 metres for an accessory building as shown on the attached plan.             |       |
|    | 4.2  | Board of Variance Appeal No. PL2018-093 - 2405 Morland Road, Electoral Area 'A'                                                                                           | 28    |
|    |      | That the minimum setback requirement for an accessory building be reduced from 5.0 metres to 3.0 metres and from 2.0 metres to 1.0 metres, as shown on the attached plan. |       |
|    | 4.3  | Board of Variance Appeal No. PL2018-091 - 2711 McQuarrie Road, Electoral Area 'A'                                                                                         | 50    |
|    |      | That the maximum height requirement for a dwelling unit be increased from 9.0 metres to 10.22 metres as shown on the attached plan.                                       |       |