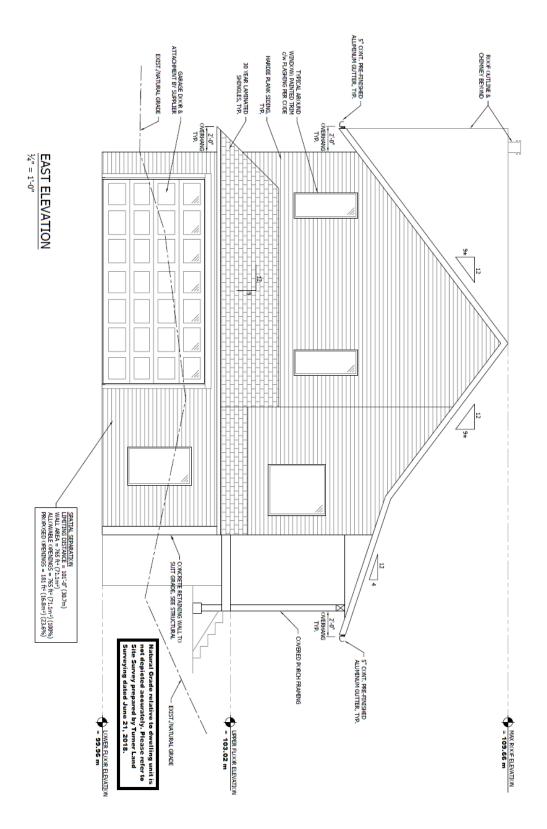

4.4 Board of Variance Appeal No. PL2018-094 - Lot 14, Plan VIP80854, Bonnington Drive, Electoral Area 'E'

69

That the maximum height requirement for a dwelling unit be increased from 8.0 metres to 8.78 metres as shown on the attached plan.