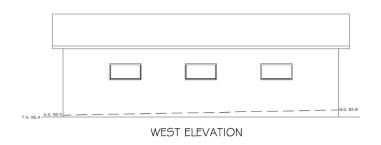

#### BOARD OF VARIANCE APPEAL

TO: Board of Variance DATE: July 17, 2018

**FILE:** PL2018-089

SUBJECT: Board of Variance Appeal No. PL2018-089

3162 Hewstone Road - Electoral Area 'A'

| OWNER:         | Kevin and Nichola Palmer                                                                                                                                                                        |
|----------------|-------------------------------------------------------------------------------------------------------------------------------------------------------------------------------------------------|
| LOCATION:      | Lot 3, Section 10, Range 5, Cedar District, Plan 10772                                                                                                                                          |
| CIVIC:         | 3162 Hewstone Road                                                                                                                                                                              |
| ELECTORAL AREA | A                                                                                                                                                                                               |
| PURPOSE        | The applicant is requesting the following:  That the minimum setback requirement for the front lot line be reduced from 8.0 m to 4.1 m for an accessory building as shown on the attached plan. |

The appeal seeks a variance from the following provisions of the "Regional District of Nanaimo Land Use and Subdivision Bylaw No. 500, 1987".

Section 3.4.62

Minimum Setback Requirements
Front Lot Line – 8.0 m