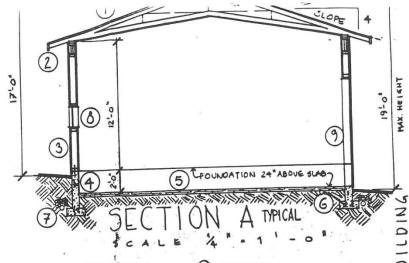

#### BOARD OF VARIANCE APPEAL

TO: Board of Variance DATE: July 17, 2018

**FILE:** PL2018-089

SUBJECT: Board of Variance Appeal No. PL2018-089

3162 Hewstone Road - Electoral Area 'A'

| OWNER:         | Kevin and Nichola Palmer                                                                                                                                                                        |
|----------------|-------------------------------------------------------------------------------------------------------------------------------------------------------------------------------------------------|
| LOCATION:      | Lot 3, Section 10, Range 5, Cedar District, Plan 10772                                                                                                                                          |
| CIVIC:         | 3162 Hewstone Road                                                                                                                                                                              |
| ELECTORAL AREA | A                                                                                                                                                                                               |
| PURPOSE        | The applicant is requesting the following:  That the minimum setback requirement for the front lot line be reduced from 8.0 m to 4.1 m for an accessory building as shown on the attached plan. |

The appeal seeks a variance from the following provisions of the "Regional District of Nanaimo Land Use and Subdivision Bylaw No. 500, 1987".

Section 3.4.62

Minimum Setback Requirements
Front Lot Line – 8.0 m