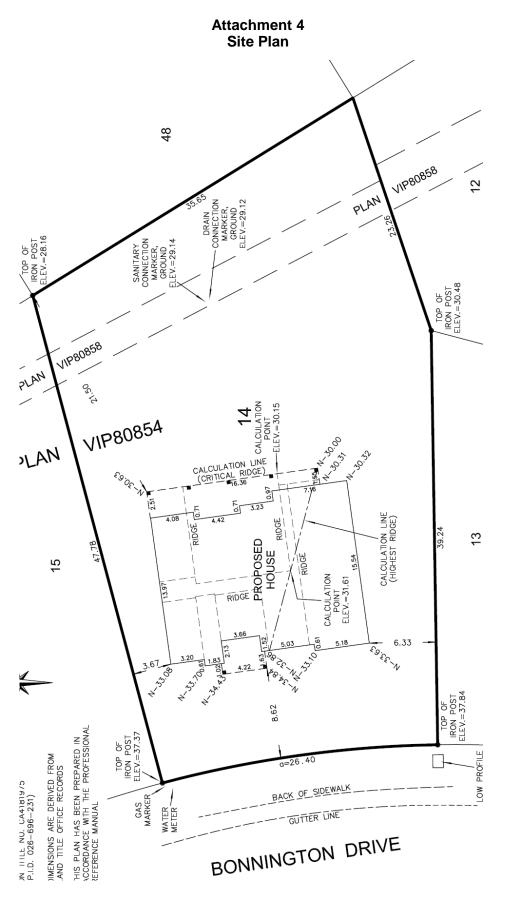

4.4 Board of Variance Appeal No. PL2018-094 - Lot 14, Plan VIP80854, Bonnington Drive, Electoral Area 'E'

69

That the maximum height requirement for a dwelling unit be increased from 8.0 metres to 8.78 metres as shown on the attached plan.