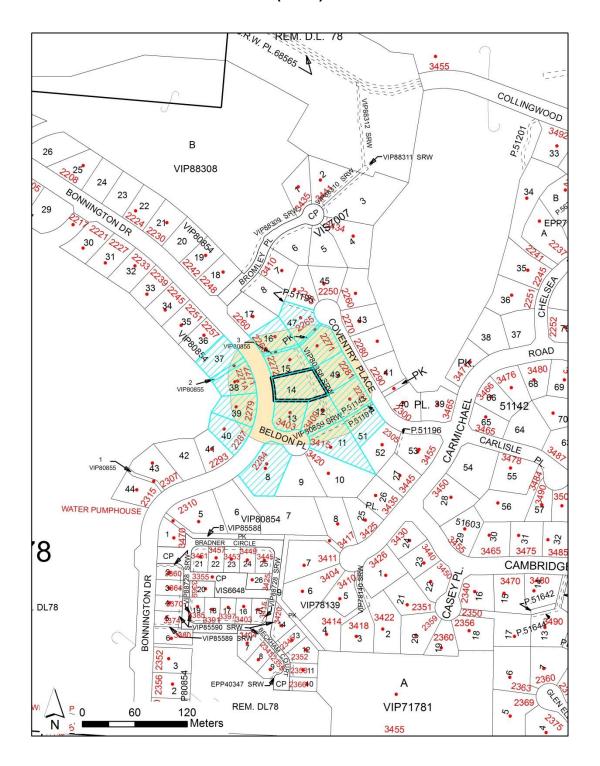

4.4 Board of Variance Appeal No. PL2018-094 - Lot 14, Plan VIP80854, Bonnington Drive, Electoral Area 'E'

69

That the maximum height requirement for a dwelling unit be increased from 8.0 metres to 8.78 metres as shown on the attached plan.