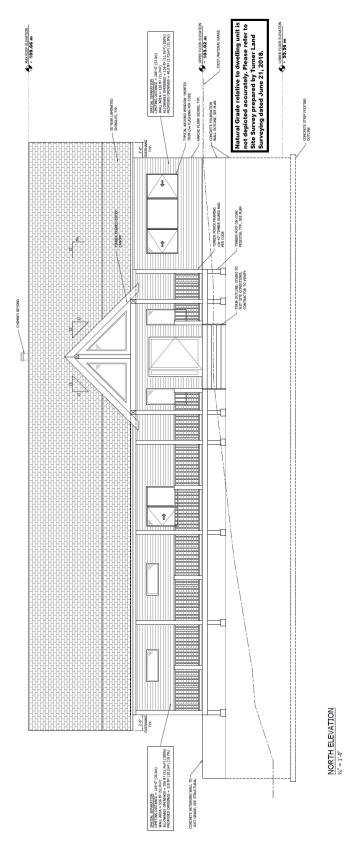

## Attachment 4 Correspondence from Applicant (2 of 3)

Committee Members 12th June 2018 Page 2

impact (window changes and an added door) on the neighbours than an additional building. There would be no footprint change in size of the existing building previously approved.