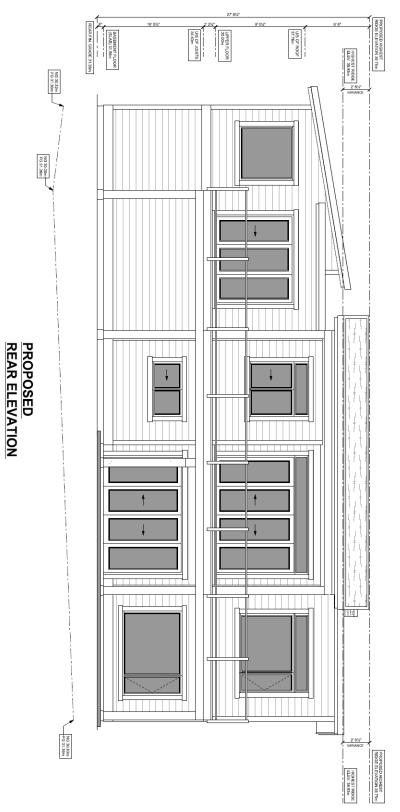

4.4 Board of Variance Appeal No. PL2018-094 - Lot 14, Plan VIP80854, Bonnington Drive, Electoral Area 'E'

69

That the maximum height requirement for a dwelling unit be increased from 8.0 metres to 8.78 metres as shown on the attached plan.