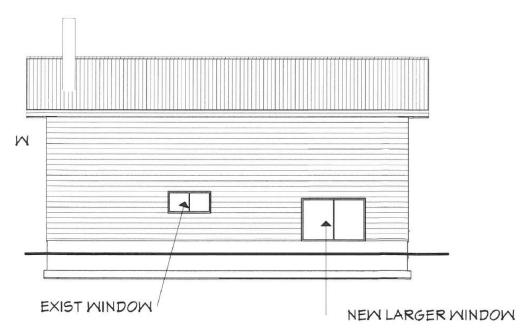

#### BOARD OF VARIANCE APPEAL

TO: Board of Variance DATE: July 17, 2018

**FILE:** PL2018-089

SUBJECT: Board of Variance Appeal No. PL2018-089

3162 Hewstone Road - Electoral Area 'A'

| OWNER:         | Kevin and Nichola Palmer                                                                                                                                                                        |
|----------------|-------------------------------------------------------------------------------------------------------------------------------------------------------------------------------------------------|
| LOCATION:      | Lot 3, Section 10, Range 5, Cedar District, Plan 10772                                                                                                                                          |
| CIVIC:         | 3162 Hewstone Road                                                                                                                                                                              |
| ELECTORAL AREA | A                                                                                                                                                                                               |
| PURPOSE        | The applicant is requesting the following:  That the minimum setback requirement for the front lot line be reduced from 8.0 m to 4.1 m for an accessory building as shown on the attached plan. |

The appeal seeks a variance from the following provisions of the "Regional District of Nanaimo Land Use and Subdivision Bylaw No. 500, 1987".

Section 3.4.62

Minimum Setback Requirements
Front Lot Line – 8.0 m

Attachments to this appeal include:

- 1. Subject Property Map
- 2. Application
- 3. Certificate of Title
- 4. Correspondence from Applicant
- 5. Site Plan
- 6. Elevations
- 7. Notification
- 8. Letters from Neighbours
- 9. Previous Board of Variance Applications