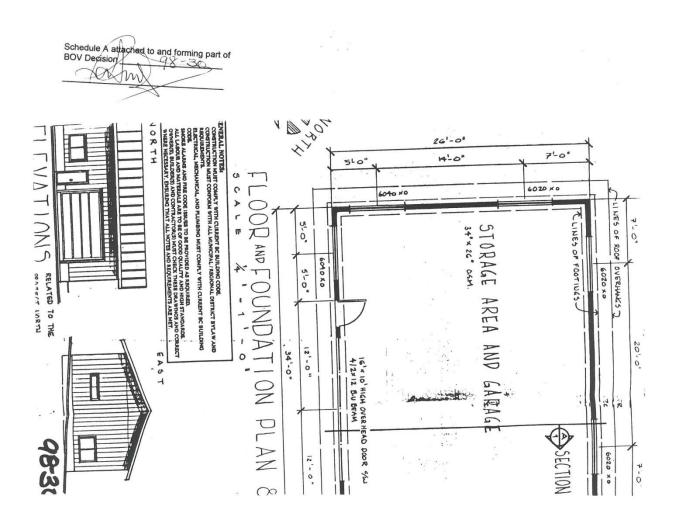

#### BOARD OF VARIANCE APPEAL

TO: Board of Variance DATE: July 17, 2018

**FILE:** PL2018-089

SUBJECT: Board of Variance Appeal No. PL2018-089

3162 Hewstone Road - Electoral Area 'A'

| OWNER:         | Kevin and Nichola Palmer                                                                                                                                                                        |
|----------------|-------------------------------------------------------------------------------------------------------------------------------------------------------------------------------------------------|
| LOCATION:      | Lot 3, Section 10, Range 5, Cedar District, Plan 10772                                                                                                                                          |
| CIVIC:         | 3162 Hewstone Road                                                                                                                                                                              |
| ELECTORAL AREA | A                                                                                                                                                                                               |
| PURPOSE        | The applicant is requesting the following:  That the minimum setback requirement for the front lot line be reduced from 8.0 m to 4.1 m for an accessory building as shown on the attached plan. |

The appeal seeks a variance from the following provisions of the "Regional District of Nanaimo Land Use and Subdivision Bylaw No. 500, 1987".

Section 3.4.62

Minimum Setback Requirements
Front Lot Line – 8.0 m