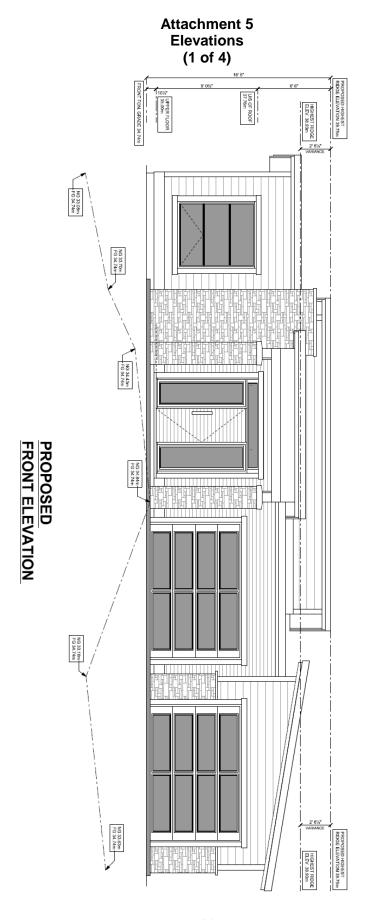

4.4 Board of Variance Appeal No. PL2018-094 - Lot 14, Plan VIP80854, Bonnington Drive, Electoral Area 'E'

69

That the maximum height requirement for a dwelling unit be increased from 8.0 metres to 8.78 metres as shown on the attached plan.