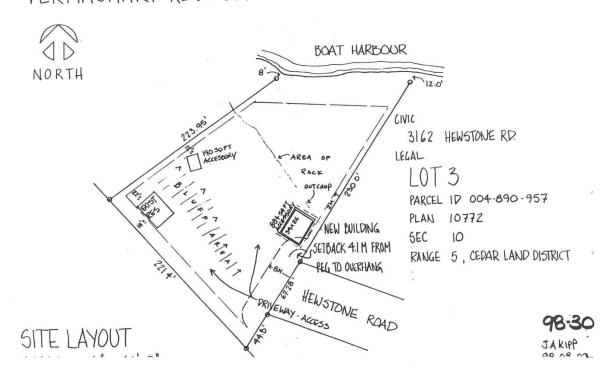

#### BOARD OF VARIANCE APPEAL

TO: Board of Variance DATE: July 17, 2018

**FILE:** PL2018-089

SUBJECT: Board of Variance Appeal No. PL2018-089

3162 Hewstone Road - Electoral Area 'A'

| OWNER:         | Kevin and Nichola Palmer                                                                                                                                                                        |
|----------------|-------------------------------------------------------------------------------------------------------------------------------------------------------------------------------------------------|
| LOCATION:      | Lot 3, Section 10, Range 5, Cedar District, Plan 10772                                                                                                                                          |
| CIVIC:         | 3162 Hewstone Road                                                                                                                                                                              |
| ELECTORAL AREA | A                                                                                                                                                                                               |
| PURPOSE        | The applicant is requesting the following:  That the minimum setback requirement for the front lot line be reduced from 8.0 m to 4.1 m for an accessory building as shown on the attached plan. |

The appeal seeks a variance from the following provisions of the "Regional District of Nanaimo Land Use and Subdivision Bylaw No. 500, 1987".

Section 3.4.62

Minimum Setback Requirements
Front Lot Line – 8.0 m