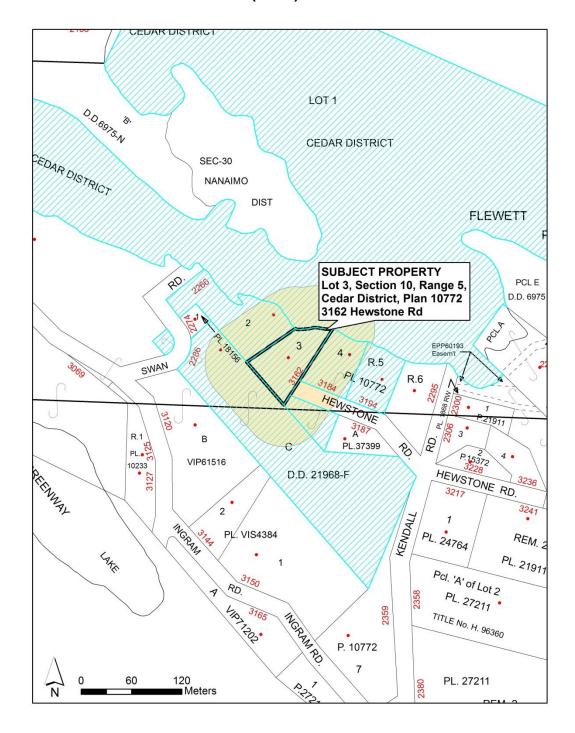

#### BOARD OF VARIANCE APPEAL

TO: Board of Variance DATE: July 17, 2018

**FILE:** PL2018-089

SUBJECT: Board of Variance Appeal No. PL2018-089

3162 Hewstone Road - Electoral Area 'A'

| OWNER:         | Kevin and Nichola Palmer                                                                                                                                                                        |
|----------------|-------------------------------------------------------------------------------------------------------------------------------------------------------------------------------------------------|
| LOCATION:      | Lot 3, Section 10, Range 5, Cedar District, Plan 10772                                                                                                                                          |
| CIVIC:         | 3162 Hewstone Road                                                                                                                                                                              |
| ELECTORAL AREA | A                                                                                                                                                                                               |
| PURPOSE        | The applicant is requesting the following:  That the minimum setback requirement for the front lot line be reduced from 8.0 m to 4.1 m for an accessory building as shown on the attached plan. |

Attachments to this appeal include:

- 1. Subject Property Map
- 2. Application
- 3. Certificate of Title
- 4. Correspondence from Applicant
- 5. Site Plan
- 6. Elevations
- 7. Notification
- 8. Letters from Neighbours
- 9. Previous Board of Variance Applications

### Attachment 1 Subject Property Map