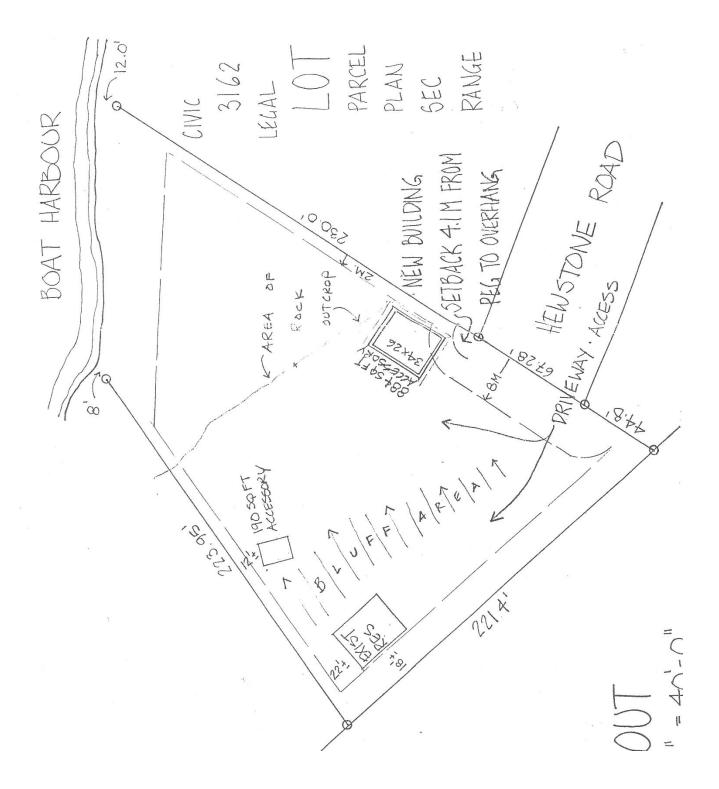

#### BOARD OF VARIANCE APPEAL

TO: Board of Variance DATE: July 17, 2018

**FILE:** PL2018-089

SUBJECT: Board of Variance Appeal No. PL2018-089

3162 Hewstone Road - Electoral Area 'A'

| OWNER:         | Kevin and Nichola Palmer                                                                                                                                                                        |
|----------------|-------------------------------------------------------------------------------------------------------------------------------------------------------------------------------------------------|
| LOCATION:      | Lot 3, Section 10, Range 5, Cedar District, Plan 10772                                                                                                                                          |
| CIVIC:         | 3162 Hewstone Road                                                                                                                                                                              |
| ELECTORAL AREA | A                                                                                                                                                                                               |
| PURPOSE        | The applicant is requesting the following:  That the minimum setback requirement for the front lot line be reduced from 8.0 m to 4.1 m for an accessory building as shown on the attached plan. |

The appeal seeks a variance from the following provisions of the "Regional District of Nanaimo Land Use and Subdivision Bylaw No. 500, 1987".

Section 3.4.62

Minimum Setback Requirements
Front Lot Line – 8.0 m