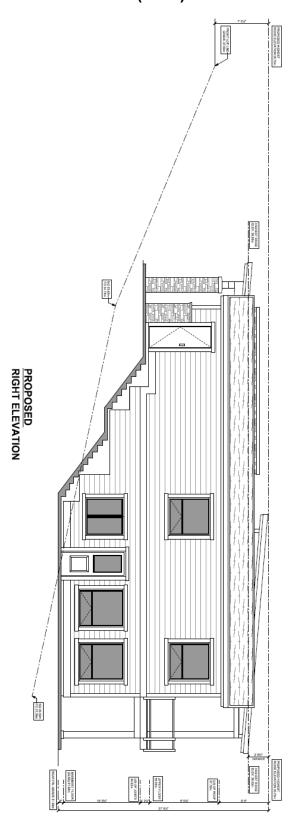

4.4 Board of Variance Appeal No. PL2018-094 - Lot 14, Plan VIP80854, Bonnington Drive, Electoral Area 'E'

69

That the maximum height requirement for a dwelling unit be increased from 8.0 metres to 8.78 metres as shown on the attached plan.