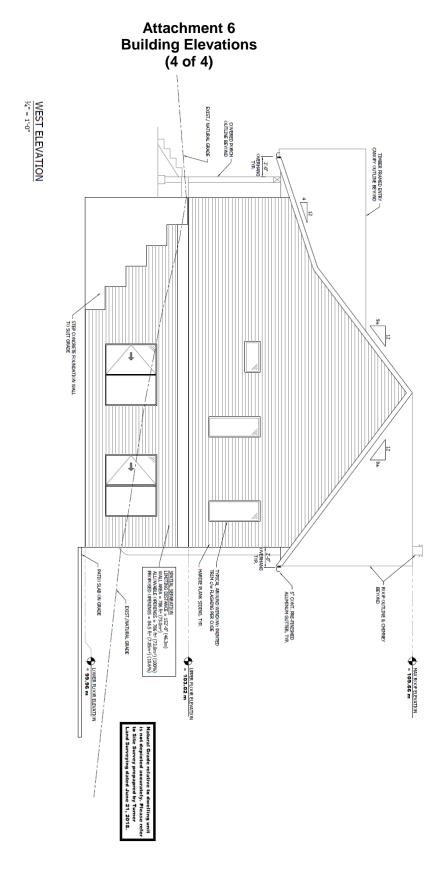

4.4 Board of Variance Appeal No. PL2018-094 - Lot 14, Plan VIP80854, Bonnington Drive, Electoral Area 'E'

69

That the maximum height requirement for a dwelling unit be increased from 8.0 metres to 8.78 metres as shown on the attached plan.