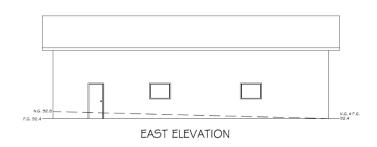

#### BOARD OF VARIANCE APPEAL

TO: Board of Variance DATE: July 17, 2018

**FILE:** PL2018-089

SUBJECT: Board of Variance Appeal No. PL2018-089

3162 Hewstone Road - Electoral Area 'A'

| OWNER:         | Kevin and Nichola Palmer                                                                                                                                                                        |
|----------------|-------------------------------------------------------------------------------------------------------------------------------------------------------------------------------------------------|
| LOCATION:      | Lot 3, Section 10, Range 5, Cedar District, Plan 10772                                                                                                                                          |
| CIVIC:         | 3162 Hewstone Road                                                                                                                                                                              |
| ELECTORAL AREA | A                                                                                                                                                                                               |
| PURPOSE        | The applicant is requesting the following:  That the minimum setback requirement for the front lot line be reduced from 8.0 m to 4.1 m for an accessory building as shown on the attached plan. |

The appeal seeks a variance from the following provisions of the "Regional District of Nanaimo Land Use and Subdivision Bylaw No. 500, 1987".

Section 3.4.62

Minimum Setback Requirements
Front Lot Line – 8.0 m